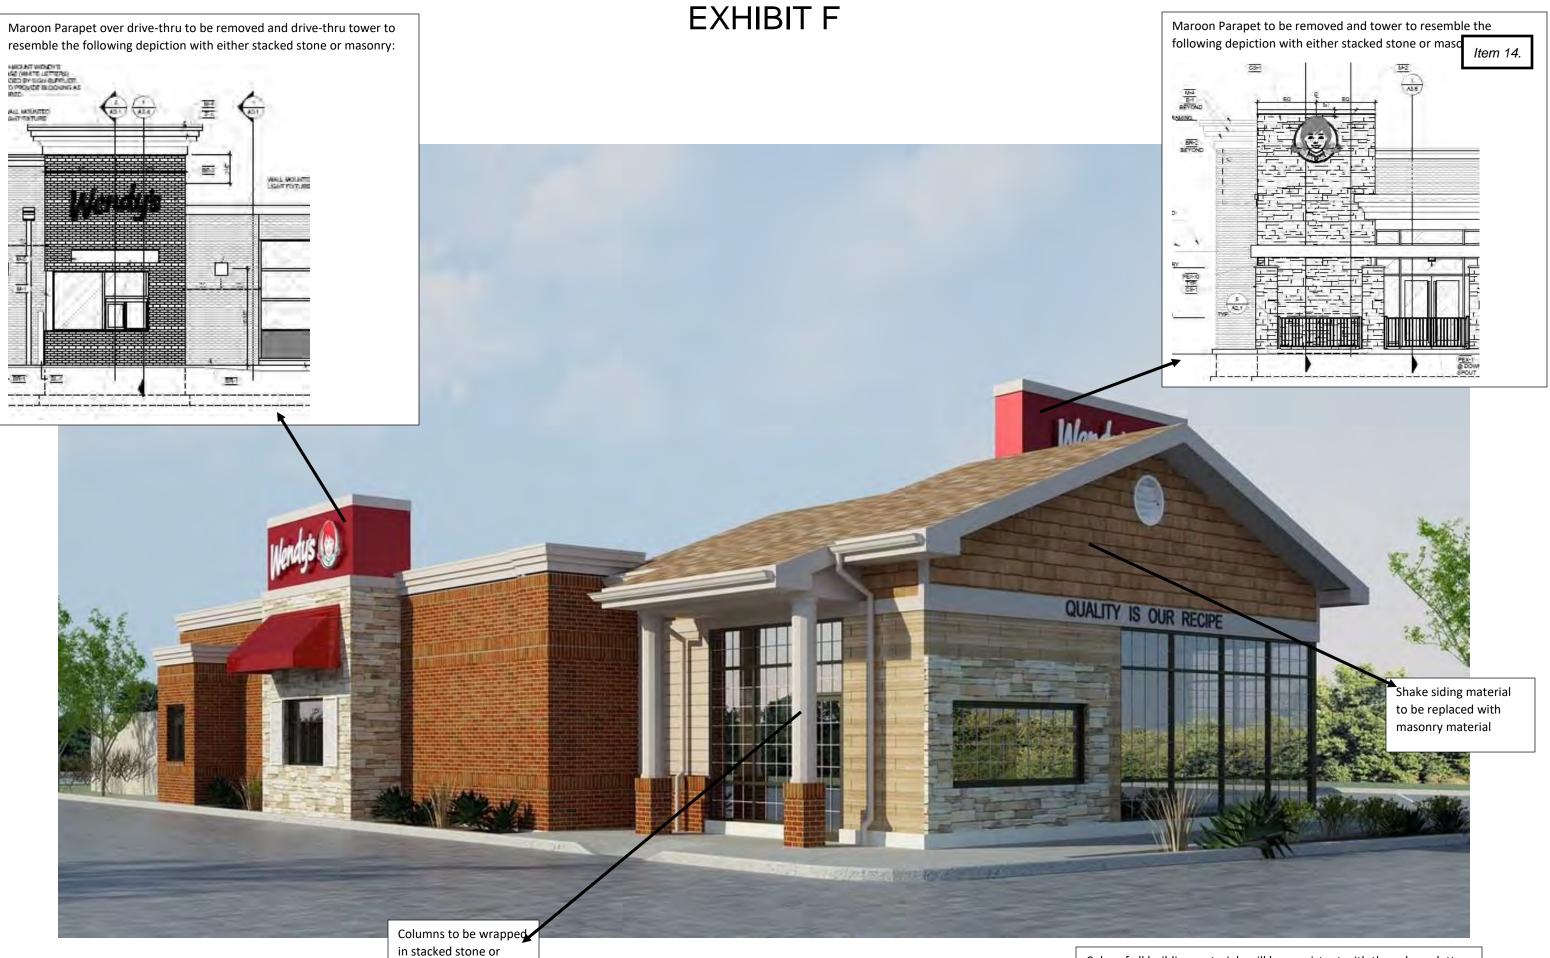

# Items for Individual Consideration:

- <u>13.</u> Conduct a Public Hearing, and consider and act upon an ordinance modifying the development standards of Planned Development-40 (PD-40), for Windsong Ranch, regarding key lot side yard setbacks. (Z19-0015). (AG)
- 14. Conduct a Public Hearing, and consider and act upon a request to amend Planned Development-68 (PD-68), Shops at Prosper Trail, on 33.2± acres, located on the northeast corner of Preston Road and Prosper Trail, generally to modify the development standards, including but not limited to permitting a drive-through restaurant, outdoor sales and display, modified parking regulations, and architectural design. (Z19-0017). (AG)
- 15. Consider and act upon authorizing the Town Manager to execute Contract Amendment #1 to the Professional Services Agreement between Halff Associates, Inc., and the Town of Prosper, Texas, related to the design of the Prosper Trail (Coit – Custer) project. (PA)
- 16. Consider and act upon an ordinance amending Subpart (4) "Amount of Park Improvement Fee," of Subsection (H), "Park Improvement Fee," of Section 6.20, "Park Land Dedications, and Fees," of Section 6, "Subdivision Design Standards," of the Subdivision Ordinance by removing park improvement fee amounts; amending Subsection (2) "Other Fees," of Section V, "Development Fees," of Appendix A, "Fee Schedule," of the Town's Code of Ordinances, by establishing new park improvement fees and amending the term, "Park Fee" to "Park Land Fee Lieu of Dedication" in the "Fee Schedule." (MD19-0008) (DR/JW)