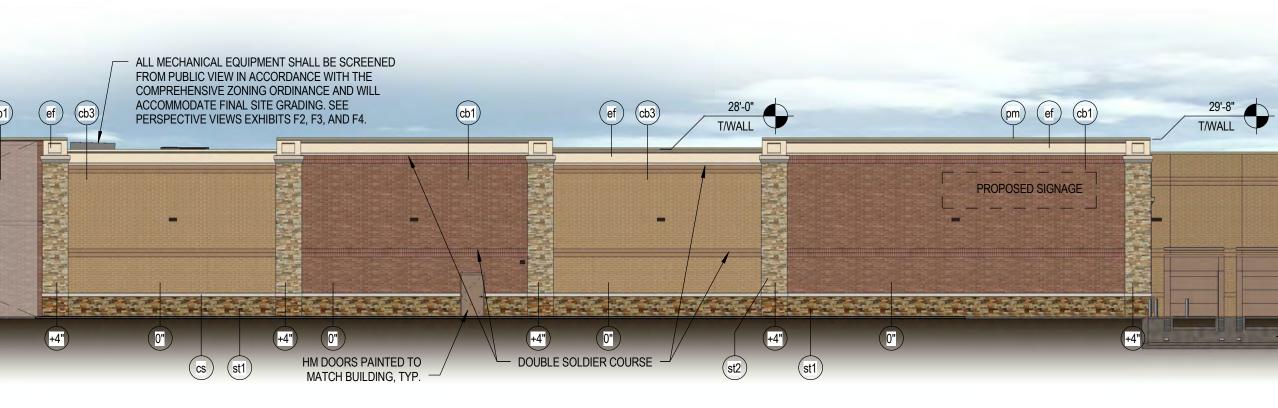

Items for Individual Consideration:

20. Conduct a Public Hearing, and consider and act upon an ordinance amending Planned Development-40 (PD-40), to modify the Development Standards for The Lagoon, on 25.3± acres, located on the north side of Pepper Grass Lane, east of Windsong Parkway. (Z19-0014). (AG)

Development Services Director John Webb presented this item before the Town Council. In January 2018, the Town Council approved an amendment to Planned Development-40 (PD-40) for The Lagoon recreational water facility. With this amendment, the applicant is requesting to update the Development Standards, the Conceptual Site Plan, the Elevations, and the Landscape Plan. David Blom, representing the applicant, Tellus group, explained that that the artificial turf near the lagoon will prevent soil and grass clippings from entering the water. The proposed additional structure will serve the purpose of an elevated viewing platform with enclosed storage underneath.