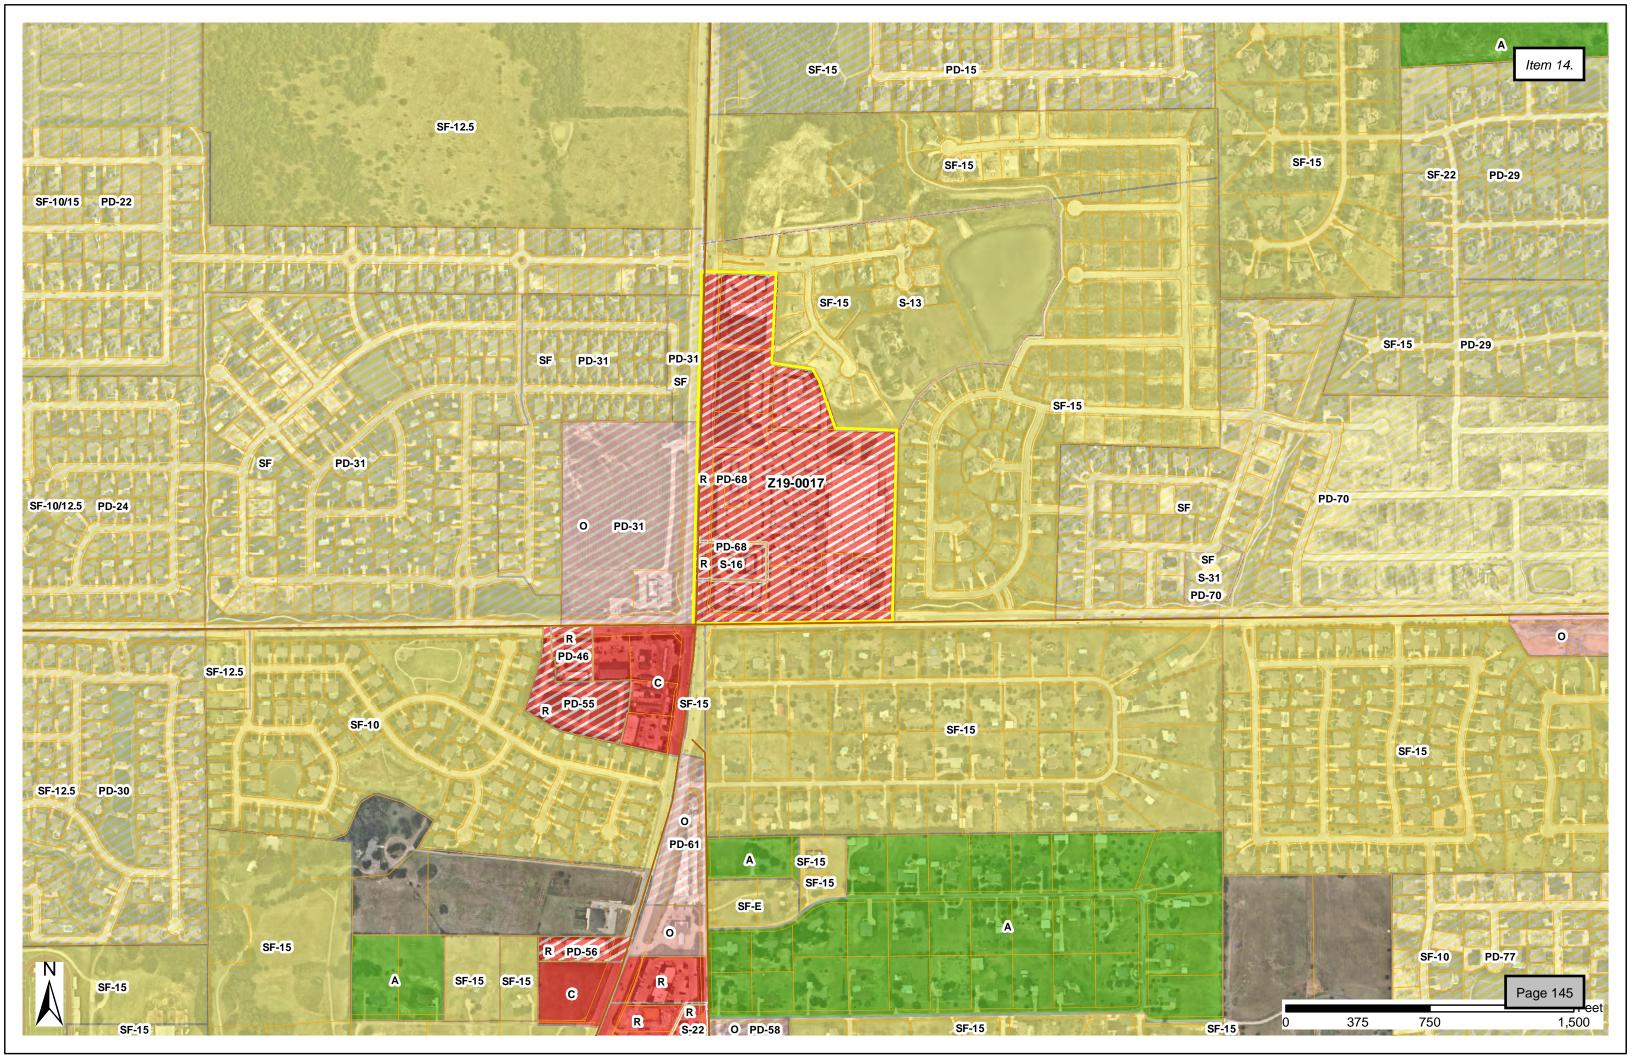

# Items for Individual Consideration:

- <u>13.</u> Conduct a Public Hearing, and consider and act upon an ordinance modifying the development standards of Planned Development-40 (PD-40), for Windsong Ranch, regarding key lot side yard setbacks. (Z19-0015). (AG)
- 14. Conduct a Public Hearing, and consider and act upon a request to amend Planned Development-68 (PD-68), Shops at Prosper Trail, on 33.2± acres, located on the northeast corner of Preston Road and Prosper Trail, generally to modify the development standards, including but not limited to permitting a drive-through restaurant, outdoor sales and display, modified parking regulations, and architectural design. (Z19-0017). (AG)
- 15. Consider and act upon authorizing the Town Manager to execute Contract Amendment #1 to the Professional Services Agreement between Halff Associates, Inc., and the Town of Prosper, Texas, related to the design of the Prosper Trail (Coit – Custer) project. (PA)
- 16. Consider and act upon an ordinance amending Subpart (4) "Amount of Park Improvement Fee," of Subsection (H), "Park Improvement Fee," of Section 6.20, "Park Land Dedications, and Fees," of Section 6, "Subdivision Design Standards," of the Subdivision Ordinance by removing park improvement fee amounts; amending Subsection (2) "Other Fees," of Section V, "Development Fees," of Appendix A, "Fee Schedule," of the Town's Code of Ordinances, by establishing new park improvement fees and amending the term, "Park Fee" to "Park Land Fee Lieu of Dedication" in the "Fee Schedule." (MD19-0008) (DR/JW)