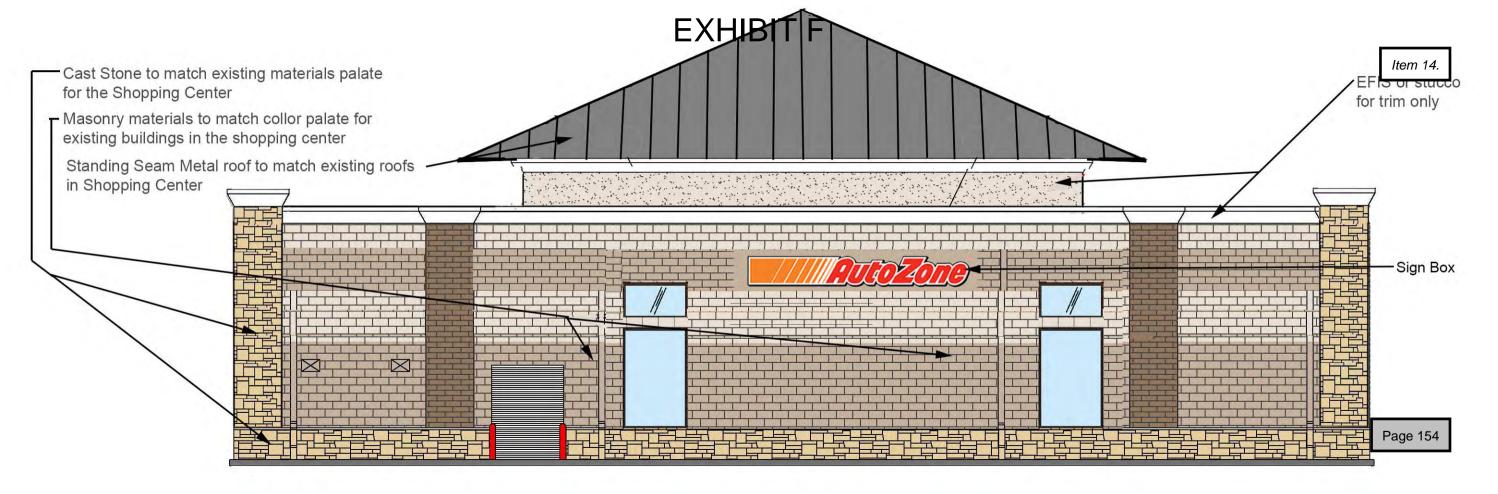

# Items for Individual Consideration:

- <u>13.</u> Conduct a Public Hearing, and consider and act upon an ordinance modifying the development standards of Planned Development-40 (PD-40), for Windsong Ranch, regarding key lot side yard setbacks. (Z19-0015). (AG)
- 14. Conduct a Public Hearing, and consider and act upon a request to amend Planned Development-68 (PD-68), Shops at Prosper Trail, on 33.2± acres, located on the northeast corner of Preston Road and Prosper Trail, generally to modify the development standards, including but not limited to permitting a drive-through restaurant, outdoor sales and display, modified parking regulations, and architectural design. (Z19-0017). (AG)
- 15. Consider and act upon authorizing the Town Manager to execute Contract Amendment #1 to the Professional Services Agreement between Halff Associates, Inc., and the Town of Prosper, Texas, related to the design of the Prosper Trail (Coit – Custer) project. (PA)
- 16. Consider and act upon an ordinance amending Subpart (4) "Amount of Park Improvement Fee," of Subsection (H), "Park Improvement Fee," of Section 6.20, "Park Land Dedications, and Fees," of Section 6, "Subdivision Design Standards," of the Subdivision Ordinance by removing park improvement fee amounts; amending Subsection (2) "Other Fees," of Section V, "Development Fees," of Appendix A, "Fee Schedule," of the Town's Code of Ordinances, by establishing new park improvement fees and amending the term, "Park Fee" to "Park Land Fee Lieu of Dedication" in the "Fee Schedule." (MD19-0008) (DR/JW)