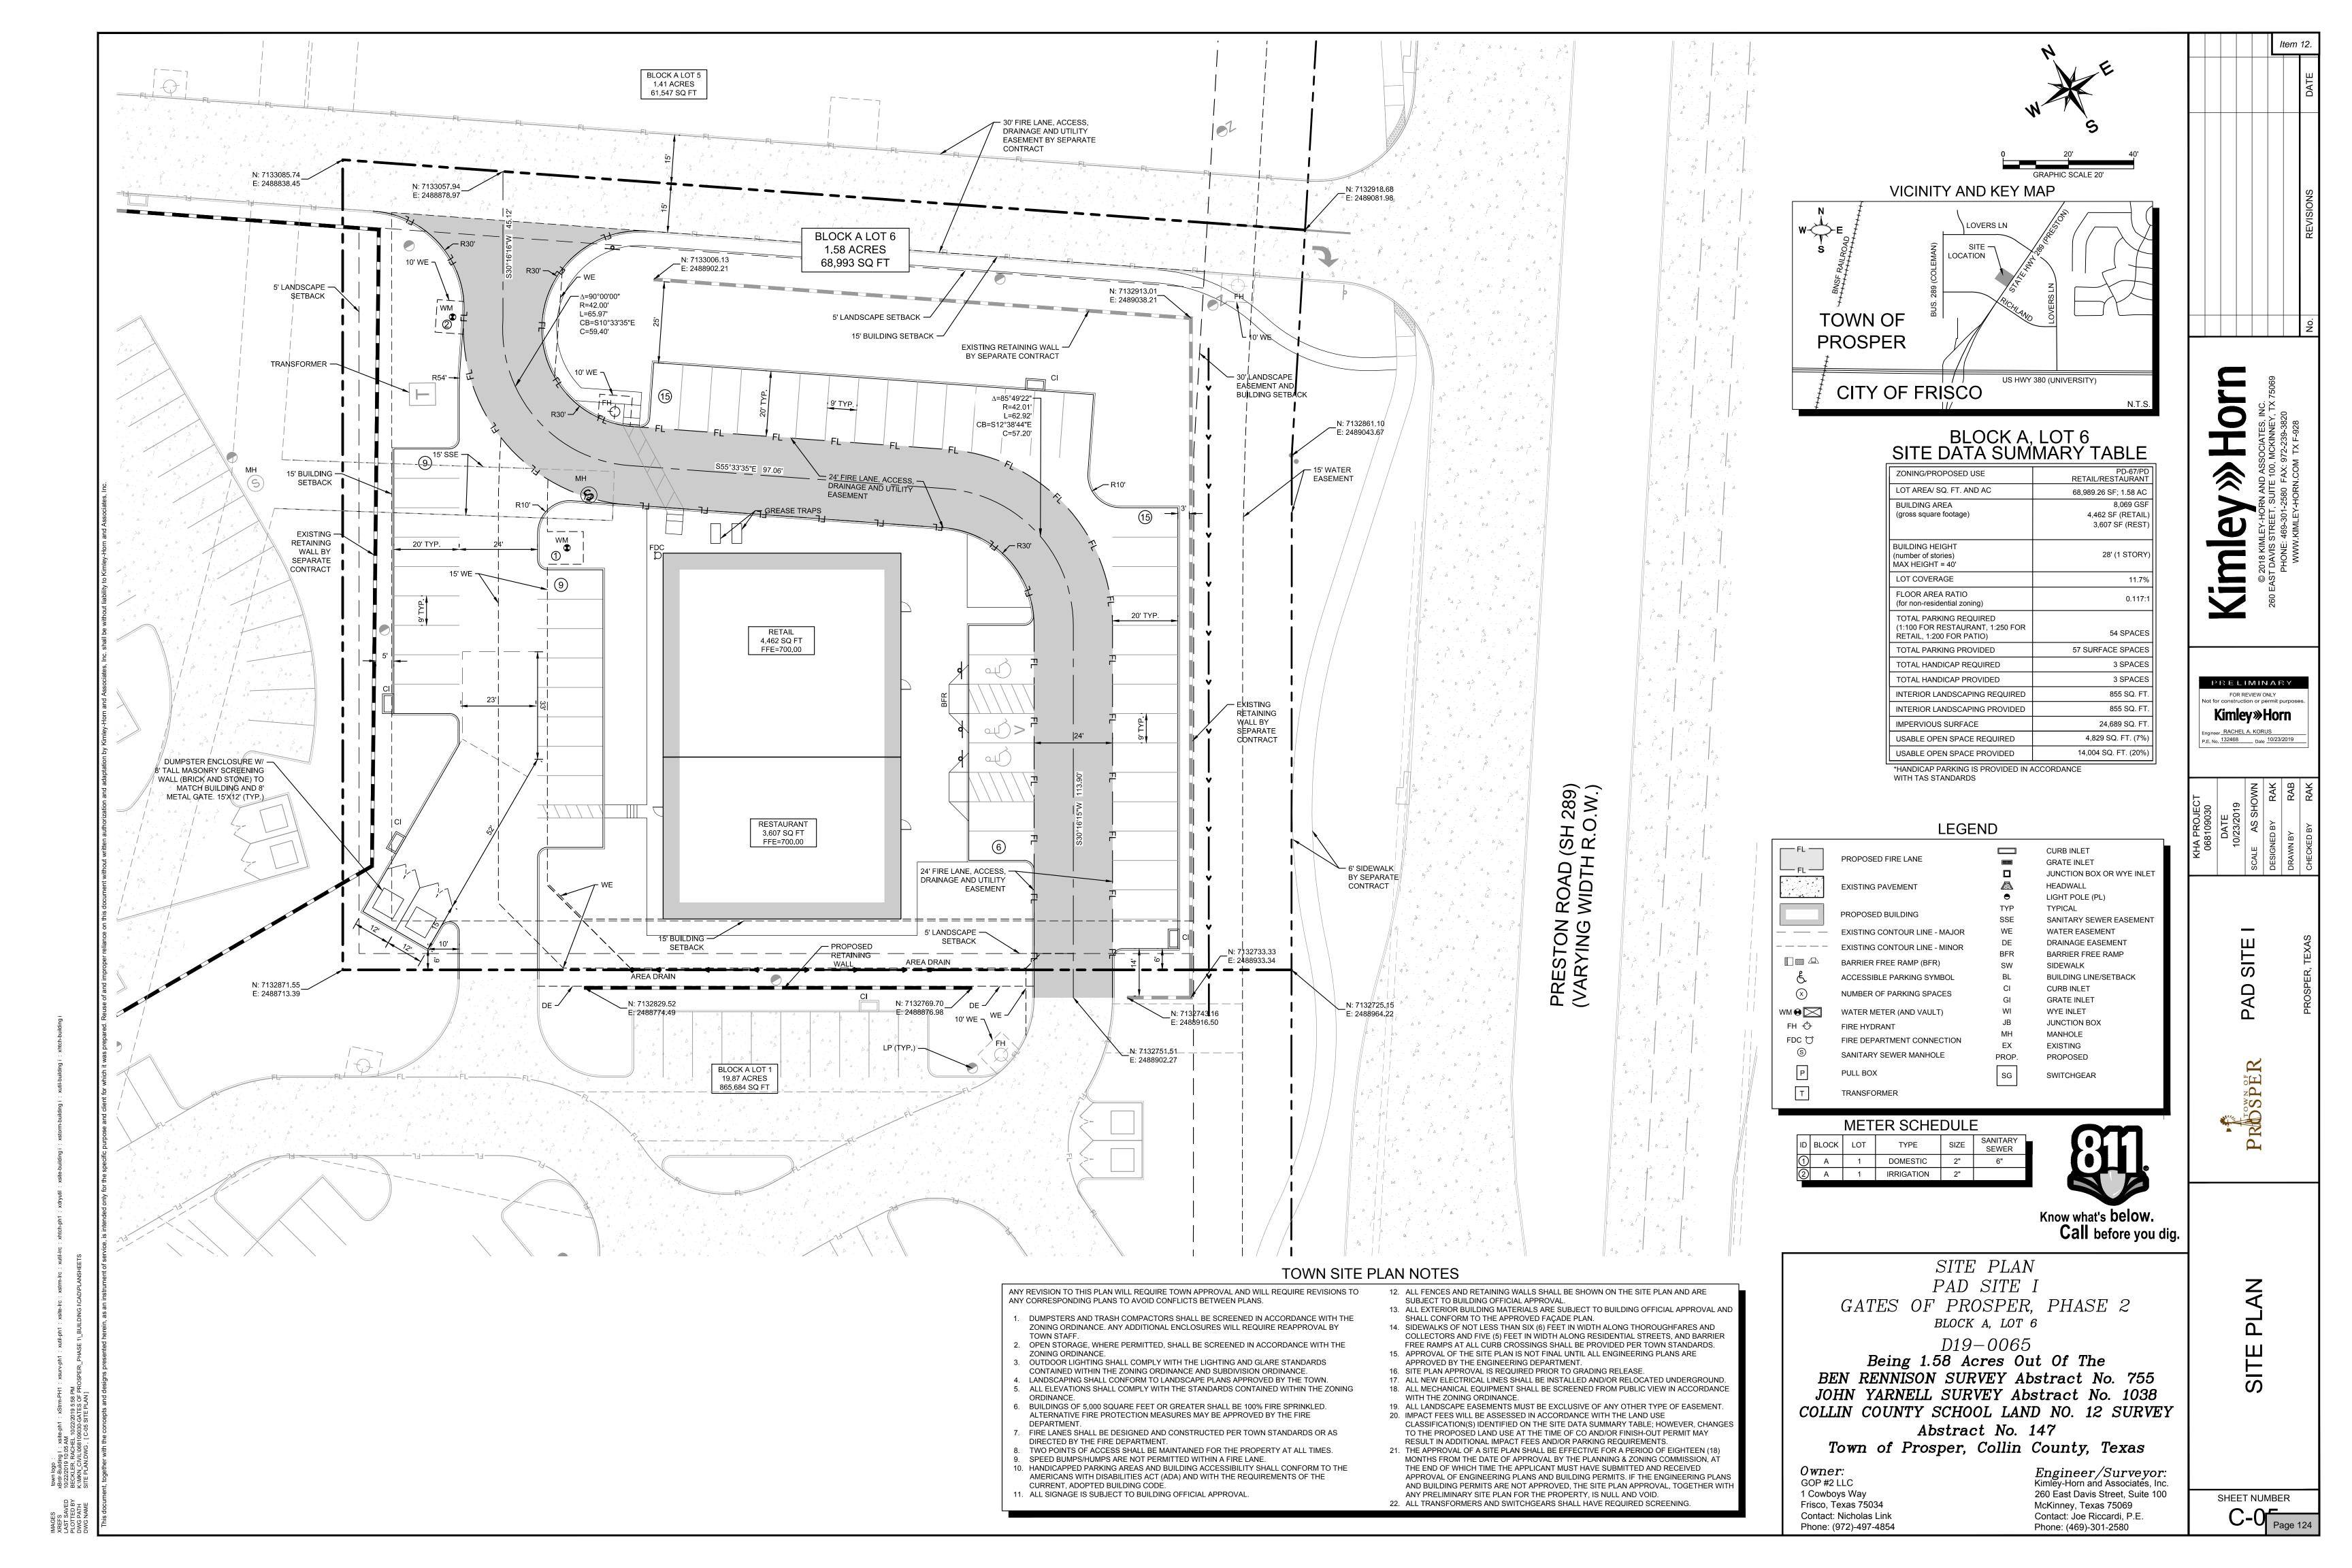

- Consider and act upon a request for a Subdivision Waiver for a lot without street frontage for the Mav Addition, Block A, Lot 4, on 4.4± acres, located north side of Fishtrap Road, west of Legacy Drive. The property is zoned Office (O). (D19-0062). (AG)
- 11. Consider and act upon a request to permit open fencing in the front yard of Lot 14, Prestonview Estates, Phase 1, located at 8967 Prestonview Drive. (V19-0003). (JW)
- 12. Consider and act upon whether to direct staff to submit a written notice of appeal on behalf of the Town Council to the Development Services Department, pursuant to Chapter 4, Section 1.5(C)(7) and 1.6(B)(7) of the Town's Zoning Ordinance, regarding action taken by the Planning & Zoning Commission on any Site Plan or Preliminary Site Plan. (AG)