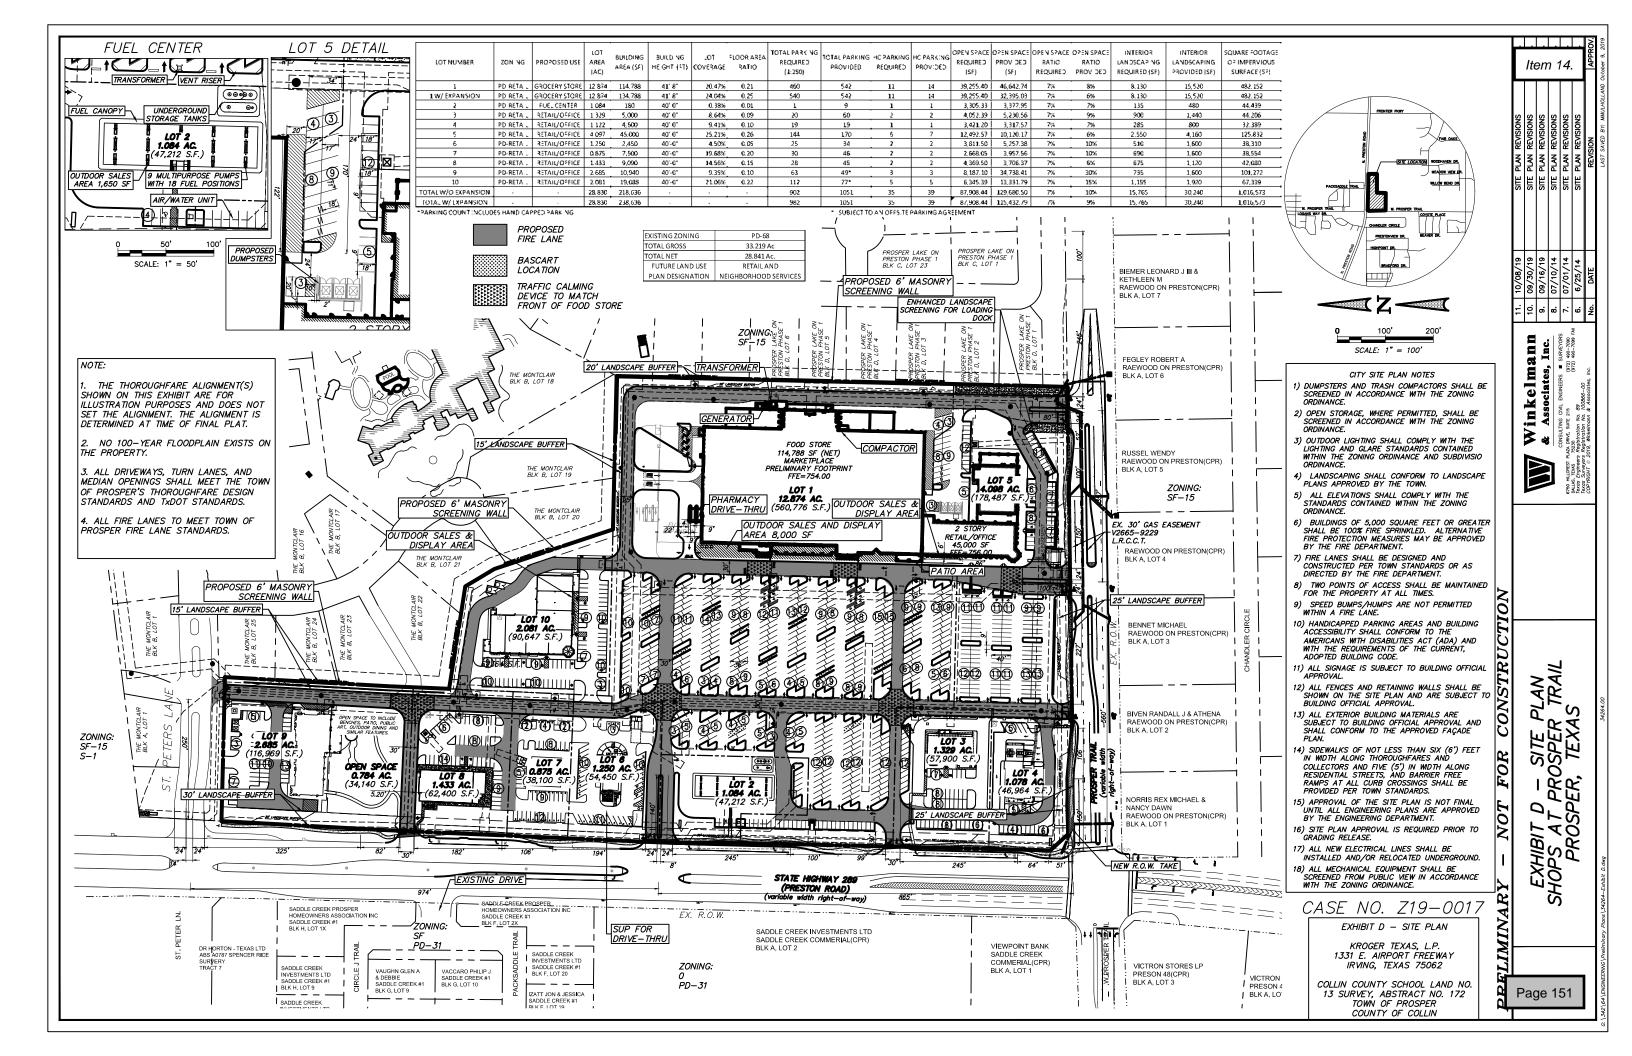

# Items for Individual Consideration:

- <u>13.</u> Conduct a Public Hearing, and consider and act upon an ordinance modifying the development standards of Planned Development-40 (PD-40), for Windsong Ranch, regarding key lot side yard setbacks. (Z19-0015). (AG)
- 14. Conduct a Public Hearing, and consider and act upon a request to amend Planned Development-68 (PD-68), Shops at Prosper Trail, on 33.2± acres, located on the northeast corner of Preston Road and Prosper Trail, generally to modify the development standards, including but not limited to permitting a drive-through restaurant, outdoor sales and display, modified parking regulations, and architectural design. (Z19-0017). (AG)
- 15. Consider and act upon authorizing the Town Manager to execute Contract Amendment #1 to the Professional Services Agreement between Halff Associates, Inc., and the Town of Prosper, Texas, related to the design of the Prosper Trail (Coit – Custer) project. (PA)
- 16. Consider and act upon an ordinance amending Subpart (4) "Amount of Park Improvement Fee," of Subsection (H), "Park Improvement Fee," of Section 6.20, "Park Land Dedications, and Fees," of Section 6, "Subdivision Design Standards," of the Subdivision Ordinance by removing park improvement fee amounts; amending Subsection (2) "Other Fees," of Section V, "Development Fees," of Appendix A, "Fee Schedule," of the Town's Code of Ordinances, by establishing new park improvement fees and amending the term, "Park Fee" to "Park Land Fee Lieu of Dedication" in the "Fee Schedule." (MD19-0008) (DR/JW)