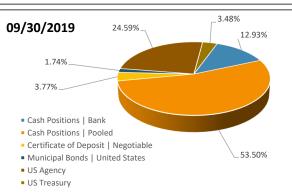

| 1                   | 46,120,388.58 | 46,120,388.58 | 46,120,388.58 |
| Certificate of Deposit   Negotiable | 3.77%             | 3.08         | 435                 | 3,249,000.00  | 3,249,000.00  | 3,291,245.75  |
| Municipal Bonds   United States     | 1.74%             | 2.81         | 197                 | 1,500,000.00  | 1,501,182.58  | 1,507,855.00  |
| US Agency                           | 24.59%            | 2.63         | 405                 | 21,200,000.00 | 21,143,637.21 | 21,207,959.00 |
| US Treasury                         | 3.48%             | 2.56         | 92                  | 3,000,000.00  | 2,994,986.56  | 2,999,640.00  |
| -                                   | 100.00%           | 2.273%       | 123                 | 86,212,689.56 | 86,152,495.91 | 86,270,389.31 |



| nvestment Policy Compliance            |      |            |
|----------------------------------------|------|------------|
| Authorized Investments                 |      | Compliance |
| Certficiate of Deposit   Negotiable    |      | Yes        |
| Commercial Paper                       |      | Yes        |
| Guaranteed Investment Contracts        |      | Yes        |
| Local Government Investment Pools      |      | Yes        |
| Municipal Bonds   Texas                |      | Yes        |
| Municipal   United States              |      | Yes        |
| Mutual Funds                           |      | Yes        |
| Repuchase Agreements                   |      | Yes        |
| US Agency                              |      | Yes        |
| US Treasury                            |