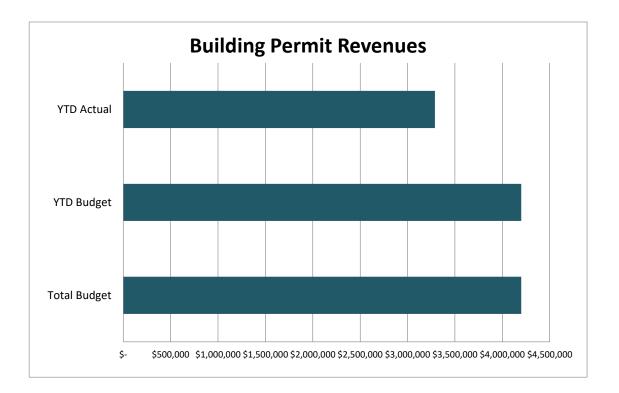

GENERAL FUND

|                                                          |          | Original    |    | Budget      |    | Amended     | C  | urrent Year | Cu  | rrent Year | Current Remaining |             |      | Prior Year                | Change from |
|----------------------------------------------------------|----------|-------------|----|-------------|----|-------------|----|-------------|-----|------------|-------------------|-------------|------|---------------------------|-------------|
|                                                          |          | Budget      | A  | djustment   |    | Budget      |    | TD Actuals  | Enc | umbrances  | Budget Balance    | YTD Percent | Note | YTD Actuals               | Prior Year  |
|                                                          |          |             |    |             |    |             |    |             |     |            |                   |             |      |                           |             |
| REVENUES                                                 | ~        |             |    |             |    |             |    |             |     |            | ć (204.020)       | 1022/       |      | 6 40 440 0 <del>7</del> 0 | 2494        |
| Property Taxes                                           | \$       | 14,361,960  | Ş  | -           | Ş  | 14,361,960  | \$ | 14,643,899  | Ş   | -          | ( - ,,            | 102%        | 1    | \$ 12,119,078             | 21%         |
| Sales Taxes                                              |          | 4,460,015   |    | -           |    | 4,460,015   |    | 5,275,316   |     | -          | (815,301)         | 118%        |      | 6,339,060                 | -17%        |
| Franchise Fees                                           |          | 1,425,650   |    | -           |    | 1,425,650   |    | 1,258,256   |     | -          | 167,394           | 88%         | 2    | 1,705,985                 | -26%        |
| Building Permits                                         |          | 4,200,000   |    | -           |    | 4,200,000   |    | 3,289,676   |     | -          | 910,324           | 78%         | 3    | 4,116,287                 | -20%        |
| Other Licenses, Fees & Permits                           |          | 1,199,159   |    | -           |    | 1,199,159   |    | 1,434,437   |     | -          | (235,278)         | 120%        |      | 1,345,990                 | 7%          |
| Charges for Services                                     |          | 345,615     |    | -           |    | 345,615     |    | 407,329     |     | -          | (61,714)          | 118%        |      | 522,371                   | -22%        |
| Fines & Warrants                                         |          | 427,224     |    | -           |    | 427,224     |    | 482,732     |     | -          | (55,508)          | 113%        |      | 406,738                   | 19%         |
| Intergovernmental Revenue (Grants)                       |          | -           |    | 61,362      |    | 61,362      |    | 103,704     |     | -          | (42,343)          | 169%        | 5    | 58,818                    |             |
| Investment Income                                        |          | 212,194     |    | -           |    | 212,194     |    | 322,737     |     | -          | (110,543)         | 152%        |      | 240,396                   | 34%         |
| Transfers In                                             |          | 881,541     |    | -           |    | 881,541     |    | 881,542     |     | -          | (1)               | 100%        |      | 835,439                   | 6%          |
| Miscellaneous                                            |          | 103,887     |    | -           |    | 103,887     |    | 221,048     |     | -          | (117,161)         | 213%        | 5    | 230,865                   | -4%         |
| Park Fees                                                |          | 259,900     |    | -           |    | 259,900     |    | 295,933     |     | -          | (36,033)          | 114%        |      | 220,574                   | 34%         |
| Total Revenues                                           | \$       | 27,877,145  | \$ | 61,362      | \$ | 27,938,507  | \$ | 28,616,610  | \$  | -          | \$ (678,104)      | 102%        |      | \$ 28,141,603             | 2%          |
| EXPENDITURES                                             |          |             |    |             |    |             |    |             |     |            |                   |             |      |                           |             |
| Administration                                           | Ś        | 6.122.012   | Ś  | 1,131,293   | Ś  | 7,253,305   | Ś  | 7,313,509   | Ś   | 21,717     | \$ (81,921)       | 101%        | 4    | \$ 5.607.131              | 30%         |
| Police                                                   | Ŧ        | 4,742,276   | *  | 51,690      |    | 4,793,966   | •  | 4,120,406   | Ŧ   | 5,326      | 668,233           | 86%         |      | 4,583,920                 | -10%        |
| Fire/EMS                                                 |          | 7,675,378   |    | 242,457     |    | 7,917,835   |    | 7,792,147   |     | -,         | 125,688           | 98%         |      | 6,253,021                 | 25%         |
| Public Works                                             |          | 3,698,019   |    | 923,411     |    | 4,621,430   |    | 4,154,027   |     | 266,931    | 200,472           | 96%         |      | 4,206,080                 | -1%         |
| Community Services                                       |          | 3,951,808   |    | 314,194     |    | 4,266,002   |    | 4,062,220   |     | 26,902     | 176,879           | 96%         |      | 3,902,240                 | 4%          |
| Development Services                                     |          | 3,028,688   |    | 69,524      |    | 3,098,212   |    | 2,668,194   |     |            | 430,018           | 86%         |      | 2,393,744                 | 11%         |
| Engineering                                              |          | 1,236,308   |    | 289,451     |    | 1,525,759   |    | 1,187,743   |     | 92,054     | 245,962           | 84%         |      | 983,944                   | 21%         |
| Total Expenses                                           | Ś        | 30,454,489  | Ś  | 3,022,019   | Ś  | 33,476,508  | Ś  | 31,298,246  | Ś   | 412,931    |                   | 95%         |      | \$ 27,930,079             | 12%         |
| · · · · ·                                                | <u> </u> |             |    |             |    |             |    |             |     |            | ,                 |             |      |                           |             |
| REVENUE OVER (UNDER) EXPENDITURES                        | \$       | (2,577,344) | \$ | (2,960,658) | \$ | (5,538,002) | \$ | (2,681,636) |     |            |                   |             | 6    | \$ 211,523                |             |
| Beginning Fund Balance October 1-Unassigned/Unrestricted |          |             |    |             | \$ | 8,139,265   | \$ | 8,139,265   |     |            |                   |             |      | \$11,852,142              |             |
| Ending Fund Balance                                      |          |             |    | Ξ           | \$ | 2,601,263   | \$ | 5,457,629   | -   |            |                   |             |      | \$ 12,063,665             |             |

3 Buillding permits issued through September compared to this time last year is down by 20% which is reflected in collected revenue reported. Finance has reviewed and informed Council during the budget worksessions.