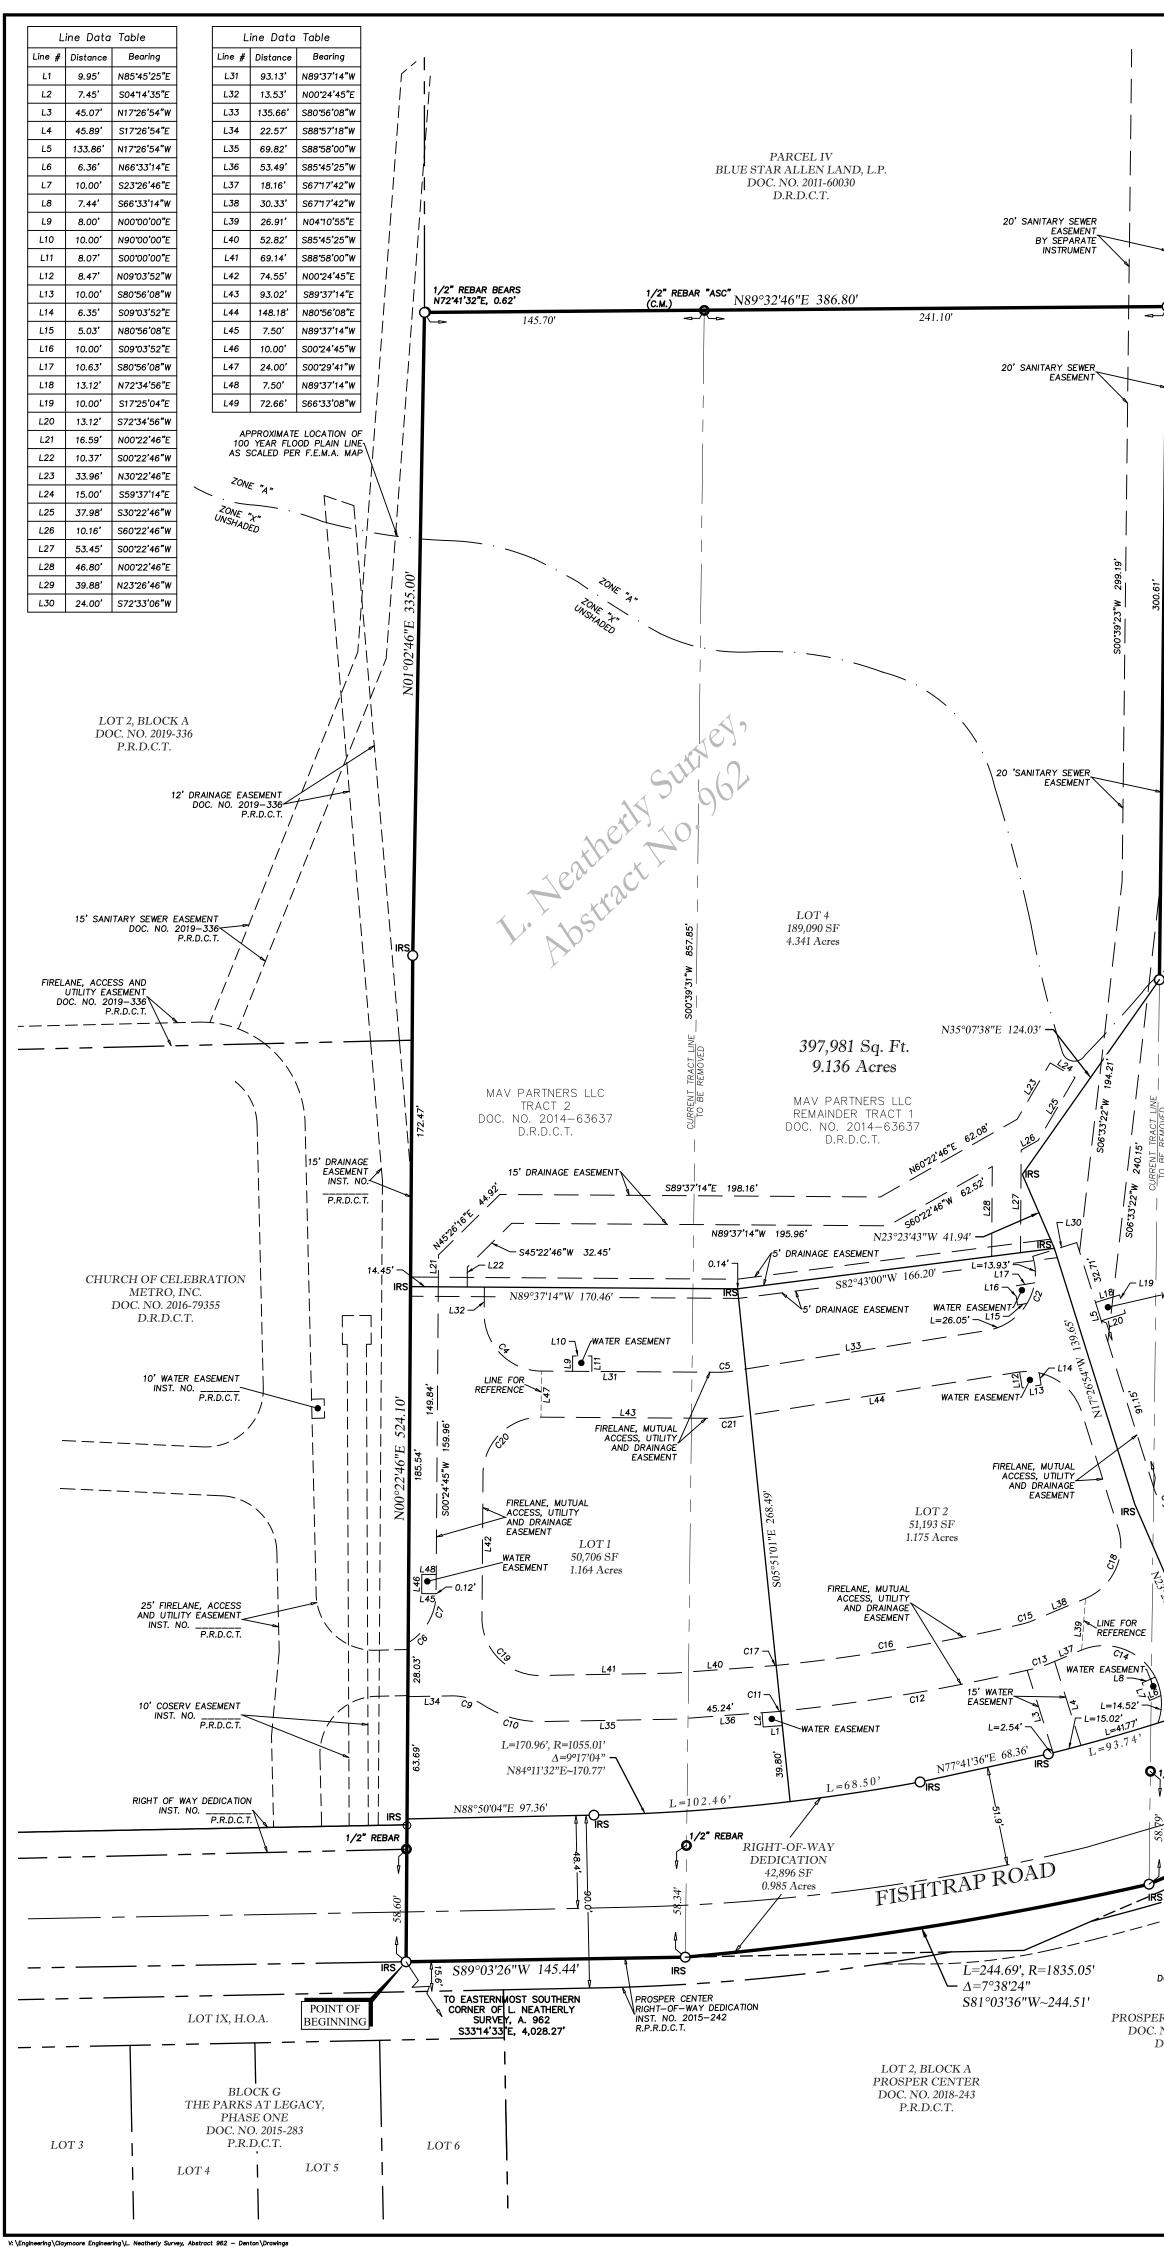

- Consider and act upon a request for a Subdivision Waiver for a lot without street frontage for the Mav Addition, Block A, Lot 4, on 4.4± acres, located north side of Fishtrap Road, west of Legacy Drive. The property is zoned Office (O). (D19-0062). (AG)
- 11. Consider and act upon a request to permit open fencing in the front yard of Lot 14, Prestonview Estates, Phase 1, located at 8967 Prestonview Drive. (V19-0003). (JW)
- 12. Consider and act upon whether to direct staff to submit a written notice of appeal on behalf of the Town Council to the Development Services Department, pursuant to Chapter 4, Section 1.5(C)(7) and 1.6(B)(7) of the Town's Zoning Ordinance, regarding action taken by the Planning & Zoning Commission on any Site Plan or Preliminary Site Plan. (AG)