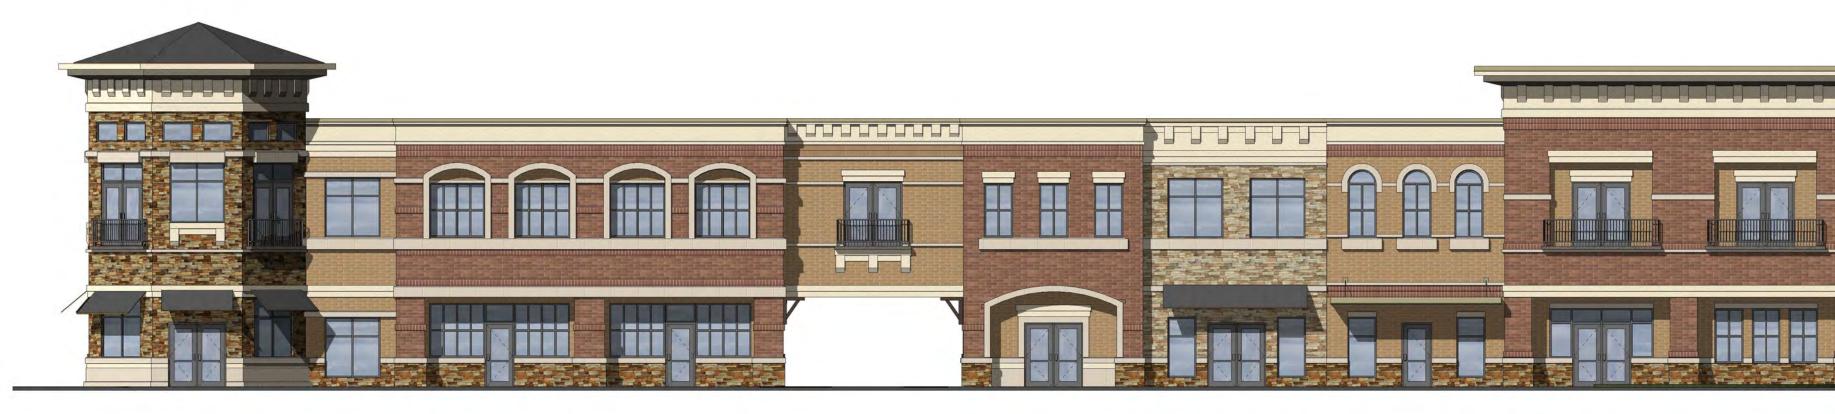

Items for Individual Consideration:

20. Conduct a Public Hearing, and consider and act upon an ordinance amending Planned Development-40 (PD-40), to modify the Development Standards for The Lagoon, on 25.3± acres, located on the north side of Pepper Grass Lane, east of Windsong Parkway. (Z19-0014). (AG)

Development Services Director John Webb presented this item before the Town Council. In January 2018, the Town Council approved an amendment to Planned Development-40 (PD-40) for The Lagoon recreational water facility. With this amendment, the applicant is requesting to update the Development Standards, the Conceptual Site Plan, the Elevations, and the Landscape Plan. David Blom, representing the applicant, Tellus group, explained that that the artificial turf near the lagoon will prevent soil and grass clippings from entering the water. The proposed additional structure will serve the purpose of an elevated viewing platform with enclosed storage underneath.