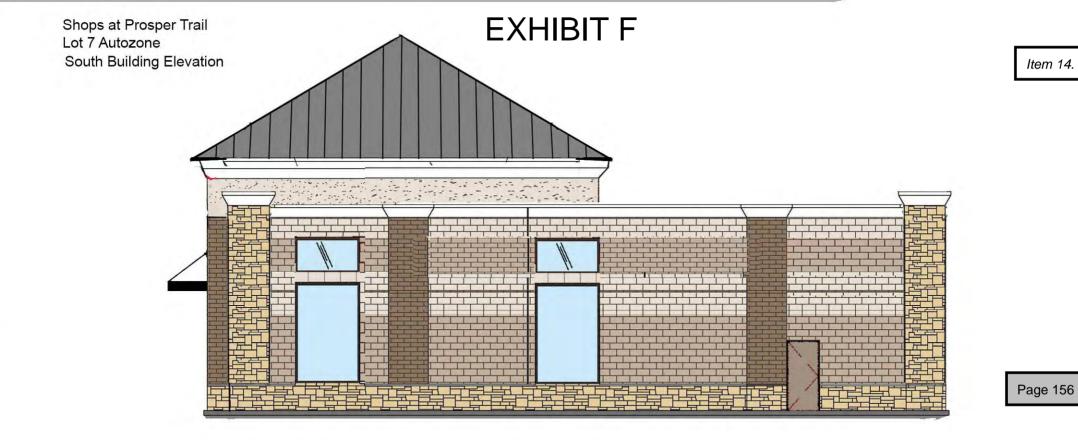

# Items for Individual Consideration:

- <u>13.</u> Conduct a Public Hearing, and consider and act upon an ordinance modifying the development standards of Planned Development-40 (PD-40), for Windsong Ranch, regarding key lot side yard setbacks. (Z19-0015). (AG)
- 14. Conduct a Public Hearing, and consider and act upon a request to amend Planned Development-68 (PD-68), Shops at Prosper Trail, on 33.2± acres, located on the northeast corner of Preston Road and Prosper Trail, generally to modify the development standards, including but not limited to permitting a drive-through restaurant, outdoor sales and display, modified parking regulations, and architectural design. (Z19-0017). (AG)
- 15. Consider and act upon authorizing the Town Manager to execute Contract Amendment #1 to the Professional Services Agreement between Halff Associates, Inc., and the Town of Prosper, Texas, related to the design of the Prosper Trail (Coit – Custer) project. (PA)
- 16. Consider and act upon an ordinance amending Subpart (4) "Amount of Park Improvement Fee," of Subsection (H), "Park Improvement Fee," of Section 6.20, "Park Land Dedications, and Fees," of Section 6, "Subdivision Design Standards," of the Subdivision Ordinance by removing park improvement fee amounts; amending Subsection (2) "Other Fees," of Section V, "Development Fees," of Appendix A, "Fee Schedule," of the Town's Code of Ordinances, by establishing new park improvement fees and amending the term, "Park Fee" to "Park Land Fee Lieu of Dedication" in the "Fee Schedule." (MD19-0008) (DR/JW)