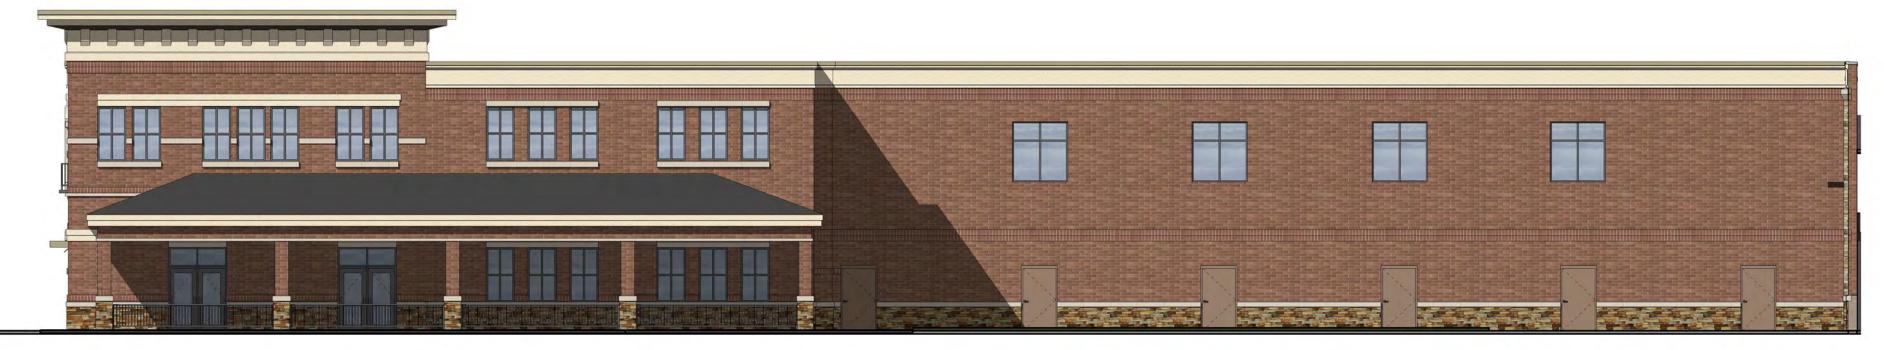

Items for Individual Consideration:

20. Conduct a Public Hearing, and consider and act upon an ordinance amending Planned Development-40 (PD-40), to modify the Development Standards for The Lagoon, on 25.3± acres, located on the north side of Pepper Grass Lane, east of Windsong Parkway. (Z19-0014). (AG)

Development Services Director John Webb presented this item before the Town Council. In January 2018, the Town Council approved an amendment to Planned Development-40 (PD-40) for The Lagoon recreational water facility. With this amendment, the applicant is requesting to update the Development Standards, the Conceptual Site Plan, the Elevations, and the Landscape Plan. David Blom, representing the applicant, Tellus group, explained that that the artificial turf near the lagoon will prevent soil and grass clippings from entering the water. The proposed additional structure will serve the purpose of an elevated viewing platform with enclosed storage underneath.