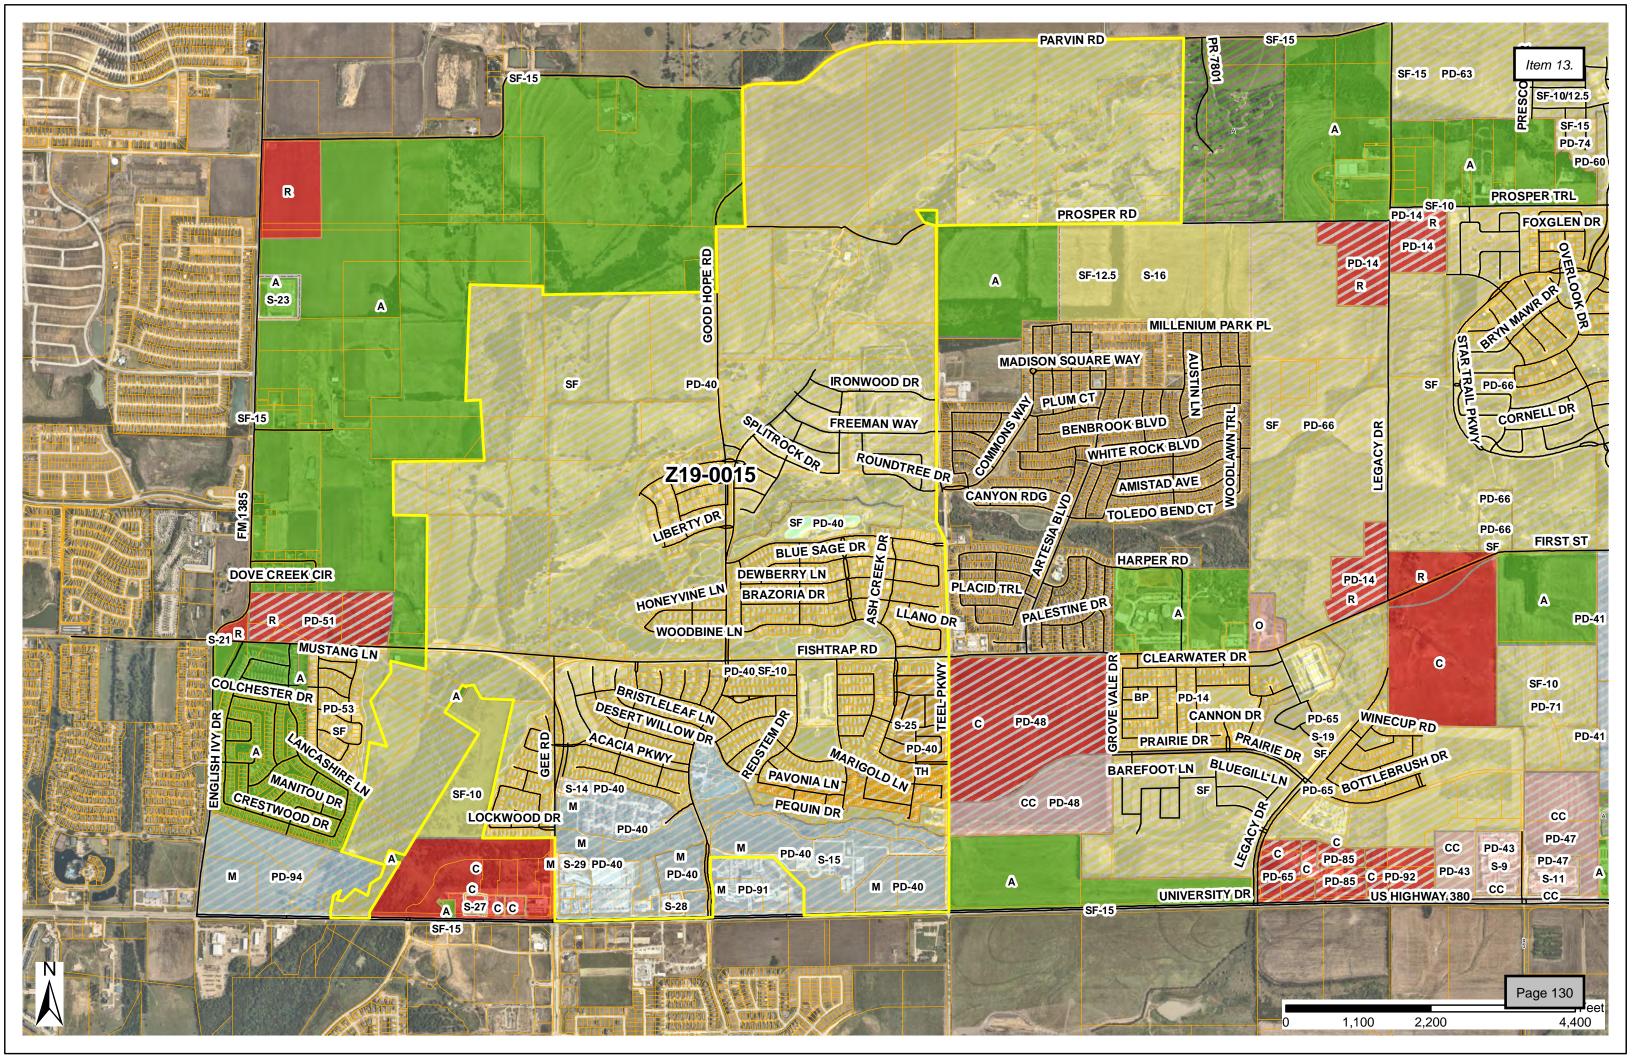

# Items for Individual Consideration:

- <u>13.</u> Conduct a Public Hearing, and consider and act upon an ordinance modifying the development standards of Planned Development-40 (PD-40), for Windsong Ranch, regarding key lot side yard setbacks. (Z19-0015). (AG)
- 14. Conduct a Public Hearing, and consider and act upon a request to amend Planned Development-68 (PD-68), Shops at Prosper Trail, on 33.2± acres, located on the northeast corner of Preston Road and Prosper Trail, generally to modify the development standards, including but not limited to permitting a drive-through restaurant, outdoor sales and display, modified parking regulations, and architectural design. (Z19-0017). (AG)
- 15. Consider and act upon authorizing the Town Manager to execute Contract Amendment #1 to the Professional Services Agreement between Halff Associates, Inc., and the Town of Prosper, Texas, related to the design of the Prosper Trail (Coit – Custer) project. (PA)
- 16. Consider and act upon an ordinance amending Subpart (4) "Amount of Park Improvement Fee," of Subsection (H), "Park Improvement Fee," of Section 6.20, "Park Land Dedications, and Fees," of Section 6, "Subdivision Design Standards," of the Subdivision Ordinance by removing park improvement fee amounts; amending Subsection (2) "Other Fees," of Section V, "Development Fees," of Appendix A, "Fee Schedule," of the Town's Code of Ordinances, by establishing new park improvement fees and amending the term, "Park Fee" to "Park Land Fee Lieu of Dedication" in the "Fee Schedule." (MD19-0008) (DR/JW)