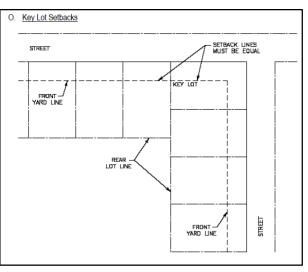

# Items for Individual Consideration:

- <u>13.</u> Conduct a Public Hearing, and consider and act upon an ordinance modifying the development standards of Planned Development-40 (PD-40), for Windsong Ranch, regarding key lot side yard setbacks. (Z19-0015). (AG)
- 14. Conduct a Public Hearing, and consider and act upon a request to amend Planned Development-68 (PD-68), Shops at Prosper Trail, on 33.2± acres, located on the northeast corner of Preston Road and Prosper Trail, generally to modify the development standards, including but not limited to permitting a drive-through restaurant, outdoor sales and display, modified parking regulations, and architectural design. (Z19-0017). (AG)
- 15. Consider and act upon authorizing the Town Manager to execute Contract Amendment #1 to the Professional Services Agreement between Halff Associates, Inc., and the Town of Prosper, Texas, related to the design of the Prosper Trail (Coit – Custer) project. (PA)
- 16. Consider and act upon an ordinance amending Subpart (4) "Amount of Park Improvement Fee," of Subsection (H), "Park Improvement Fee," of Section 6.20, "Park Land Dedications, and Fees," of Section 6, "Subdivision Design Standards," of the Subdivision Ordinance by removing park improvement fee amounts; amending Subsection (2) "Other Fees," of Section V, "Development Fees," of Appendix A, "Fee Schedule," of the Town's Code of Ordinances, by establishing new park improvement fees and amending the term, "Park Fee" to "Park Land Fee Lieu of Dedication" in the "Fee Schedule." (MD19-0008) (DR/JW)