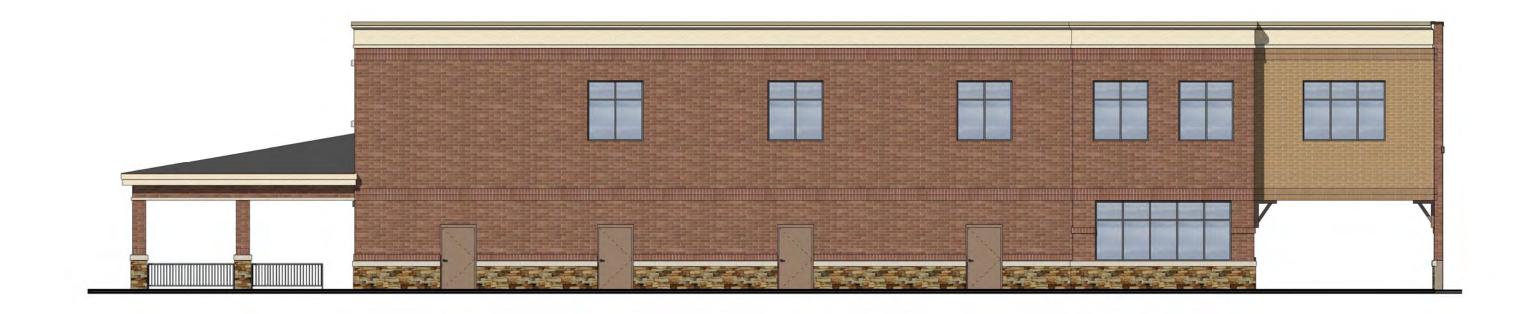

Items for Individual Consideration:

20. Conduct a Public Hearing, and consider and act upon an ordinance amending Planned Development-40 (PD-40), to modify the Development Standards for The Lagoon, on 25.3± acres, located on the north side of Pepper Grass Lane, east of Windsong Parkway. (Z19-0014). (AG)

Development Services Director John Webb presented this item before the Town Council. In January 2018, the Town Council approved an amendment to Planned Development-40 (PD-40) for The Lagoon recreational water facility. With this amendment, the applicant is requesting to update the Development Standards, the Conceptual Site Plan, the Elevations, and the Landscape Plan. David Blom, representing the applicant, Tellus group, explained that that the artificial turf near the lagoon will prevent soil and grass clippings from entering the water. The proposed additional structure will serve the purpose of an elevated viewing platform with enclosed storage underneath.