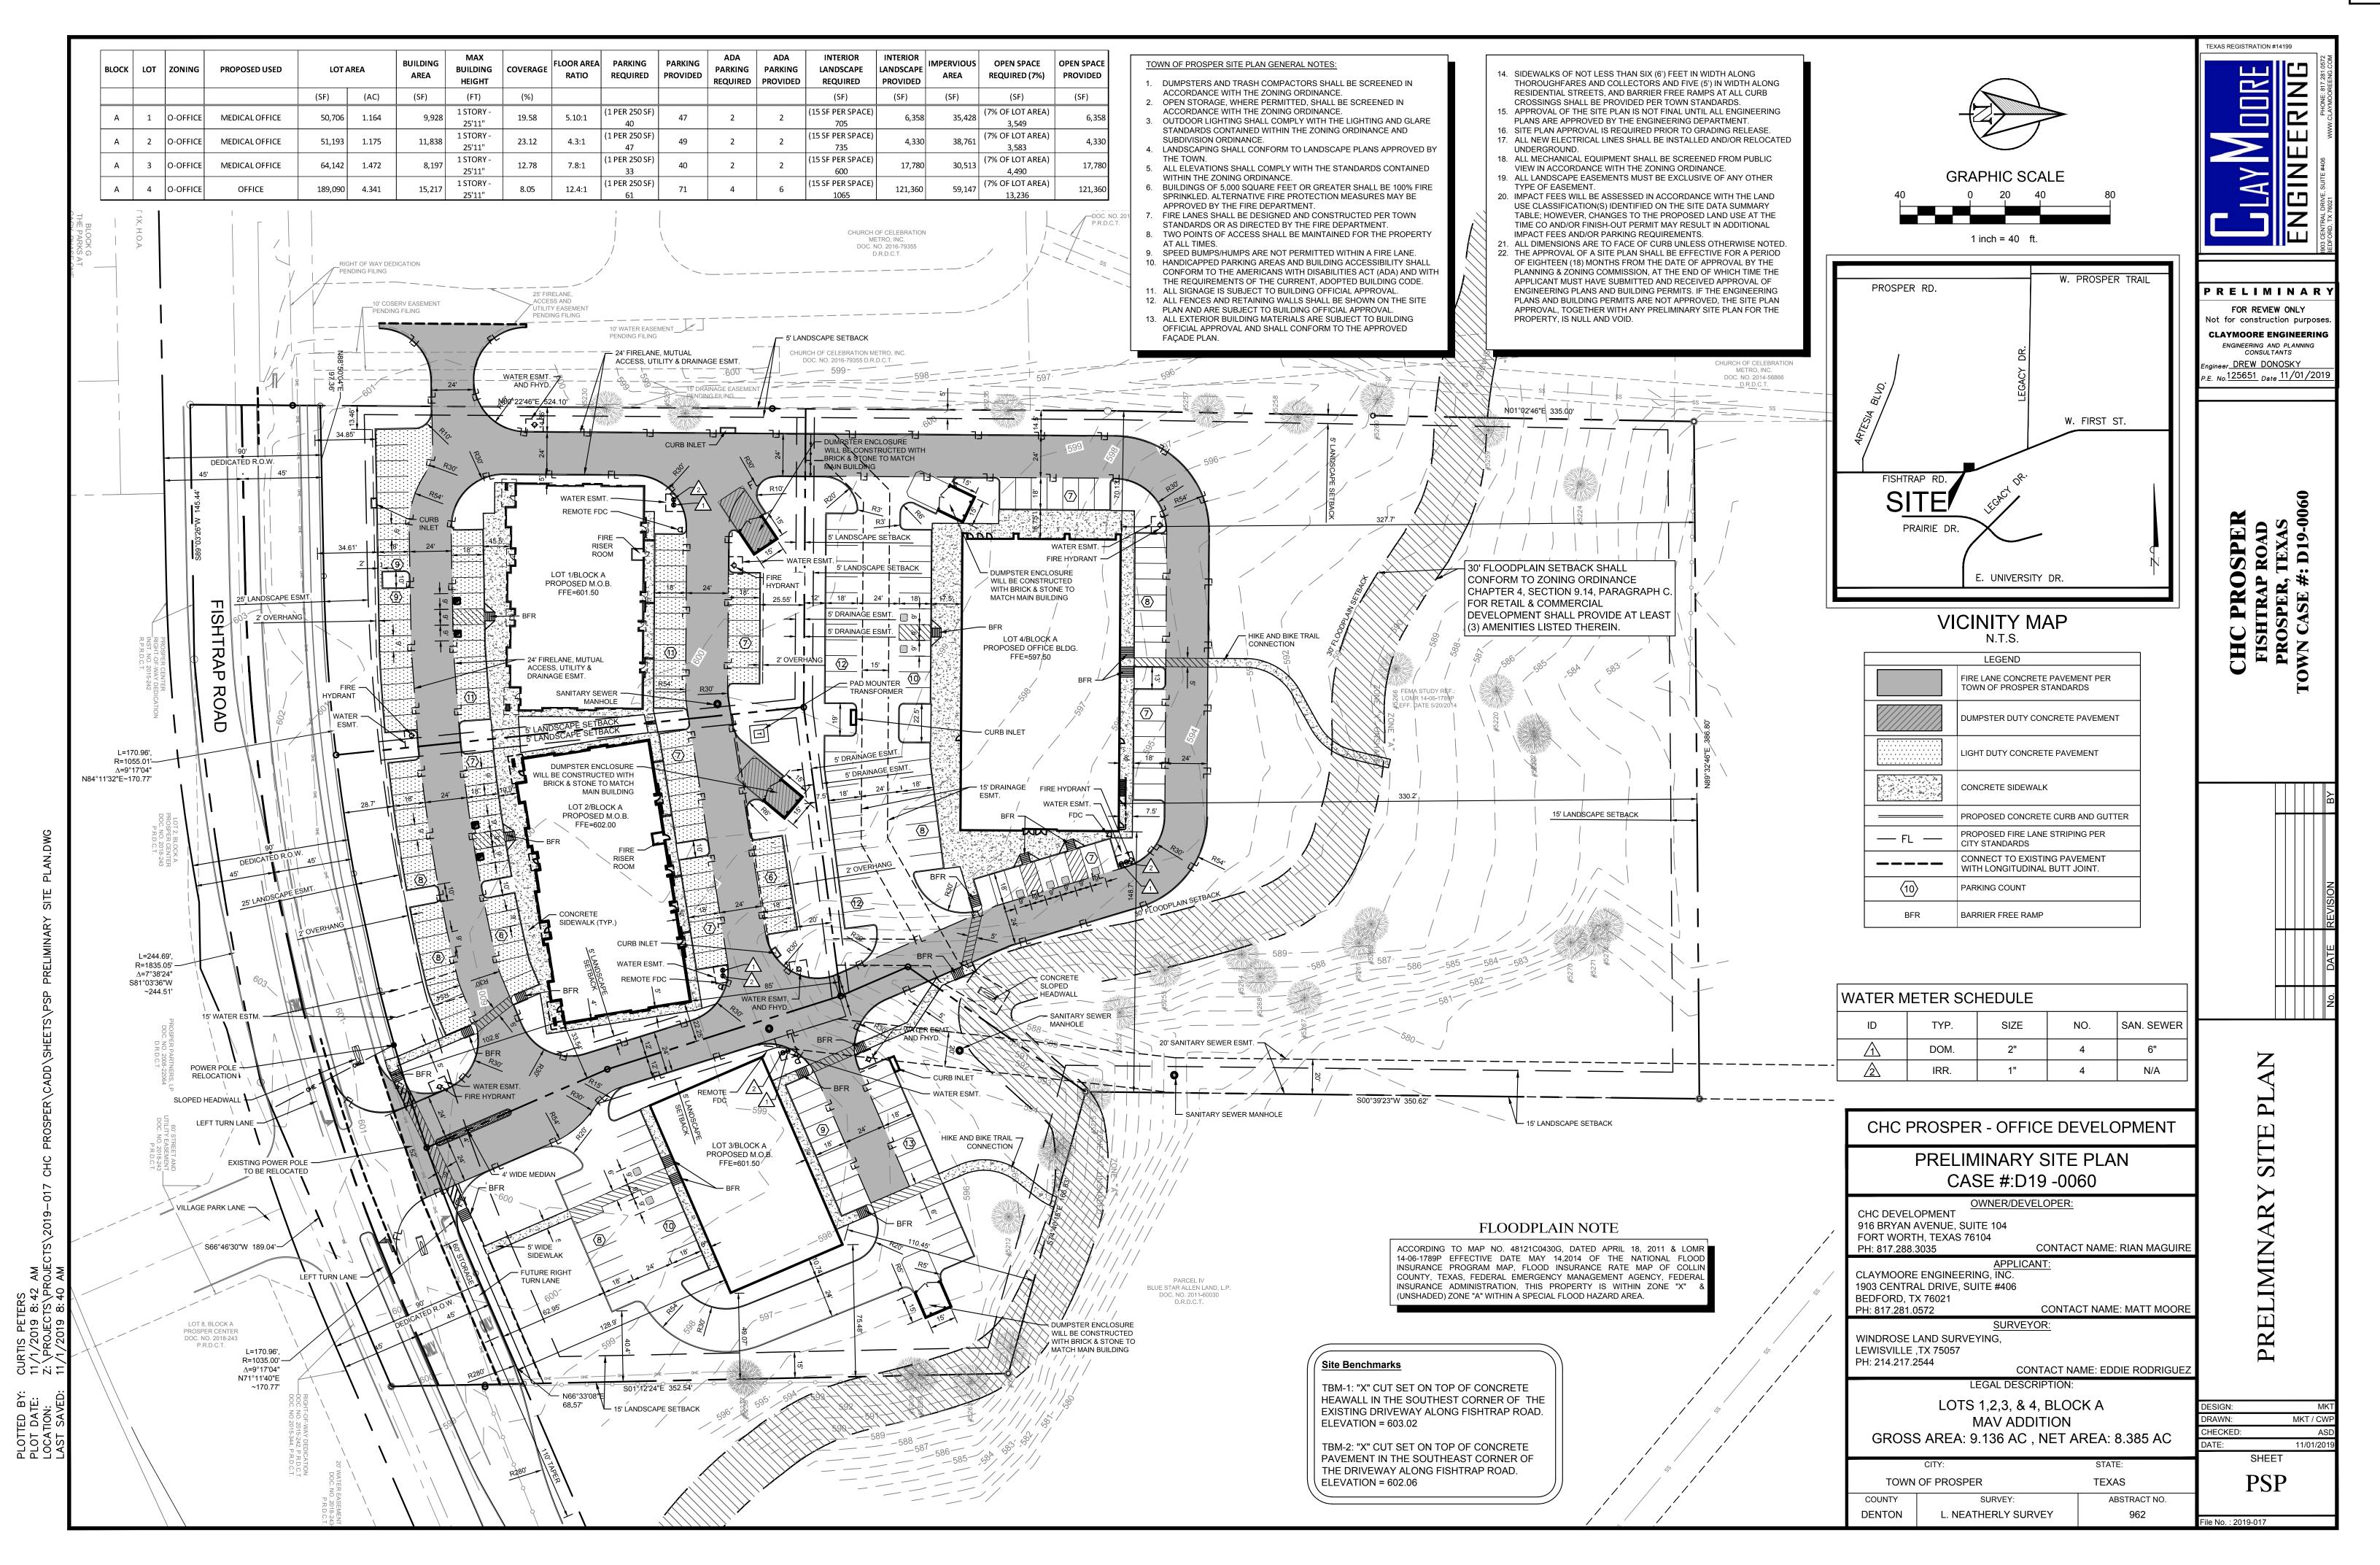

- Consider and act upon a request for a Subdivision Waiver for a lot without street frontage for the Mav Addition, Block A, Lot 4, on 4.4± acres, located north side of Fishtrap Road, west of Legacy Drive. The property is zoned Office (O). (D19-0062). (AG)
- 11. Consider and act upon a request to permit open fencing in the front yard of Lot 14, Prestonview Estates, Phase 1, located at 8967 Prestonview Drive. (V19-0003). (JW)
- 12. Consider and act upon whether to direct staff to submit a written notice of appeal on behalf of the Town Council to the Development Services Department, pursuant to Chapter 4, Section 1.5(C)(7) and 1.6(B)(7) of the Town's Zoning Ordinance, regarding action taken by the Planning & Zoning Commission on any Site Plan or Preliminary Site Plan. (AG)