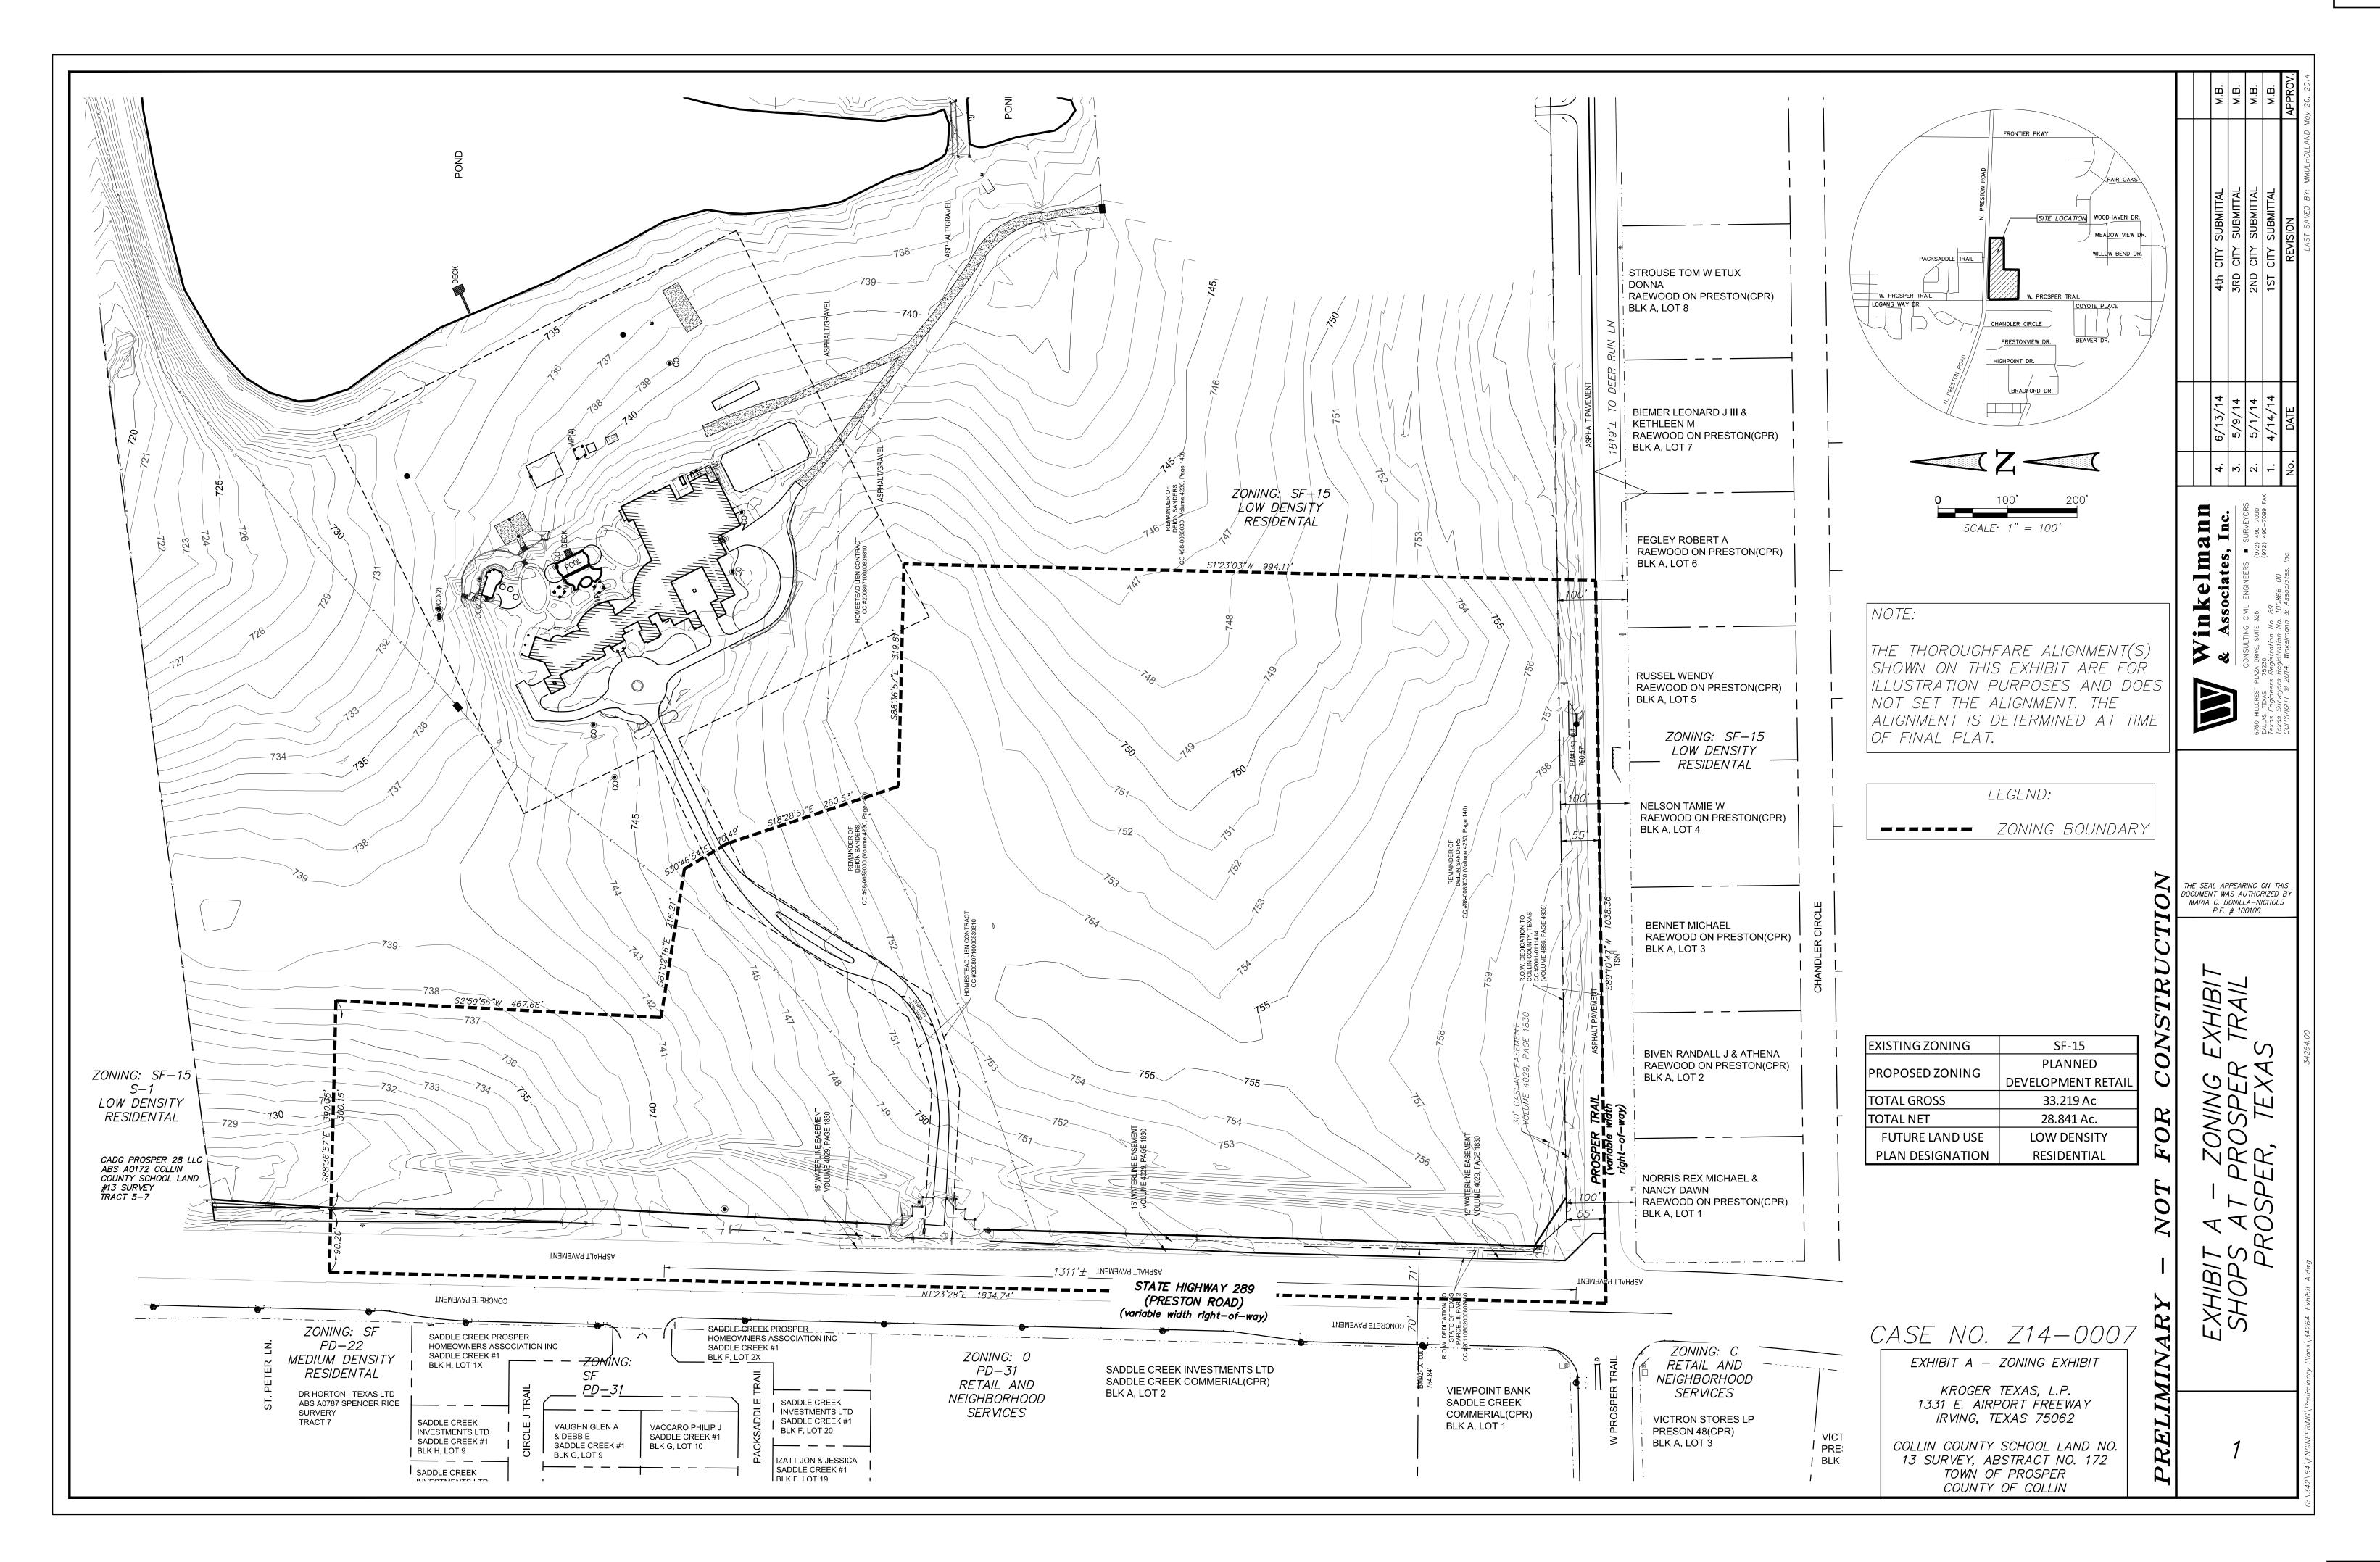

# Items for Individual Consideration:

- <u>13.</u> Conduct a Public Hearing, and consider and act upon an ordinance modifying the development standards of Planned Development-40 (PD-40), for Windsong Ranch, regarding key lot side yard setbacks. (Z19-0015). (AG)
- 14. Conduct a Public Hearing, and consider and act upon a request to amend Planned Development-68 (PD-68), Shops at Prosper Trail, on 33.2± acres, located on the northeast corner of Preston Road and Prosper Trail, generally to modify the development standards, including but not limited to permitting a drive-through restaurant, outdoor sales and display, modified parking regulations, and architectural design. (Z19-0017). (AG)
- 15. Consider and act upon authorizing the Town Manager to execute Contract Amendment #1 to the Professional Services Agreement between Halff Associates, Inc., and the Town of Prosper, Texas, related to the design of the Prosper Trail (Coit – Custer) project. (PA)
- 16. Consider and act upon an ordinance amending Subpart (4) "Amount of Park Improvement Fee," of Subsection (H), "Park Improvement Fee," of Section 6.20, "Park Land Dedications, and Fees," of Section 6, "Subdivision Design Standards," of the Subdivision Ordinance by removing park improvement fee amounts; amending Subsection (2) "Other Fees," of Section V, "Development Fees," of Appendix A, "Fee Schedule," of the Town's Code of Ordinances, by establishing new park improvement fees and amending the term, "Park Fee" to "Park Land Fee Lieu of Dedication" in the "Fee Schedule." (MD19-0008) (DR/JW)