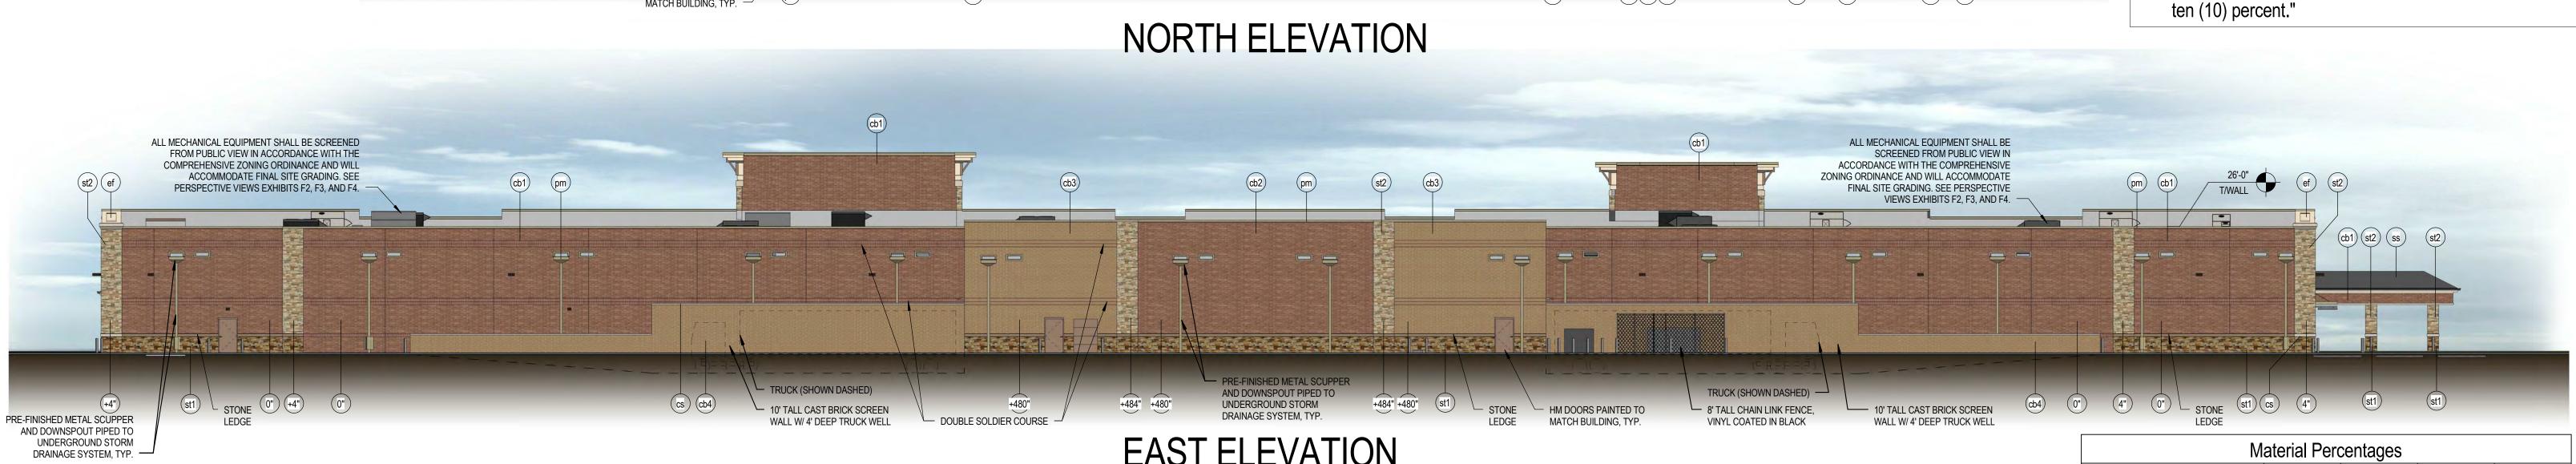

Items for Individual Consideration:

20. Conduct a Public Hearing, and consider and act upon an ordinance amending Planned Development-40 (PD-40), to modify the Development Standards for The Lagoon, on 25.3± acres, located on the north side of Pepper Grass Lane, east of Windsong Parkway. (Z19-0014). (AG)

Development Services Director John Webb presented this item before the Town Council. In January 2018, the Town Council approved an amendment to Planned Development-40 (PD-40) for The Lagoon recreational water facility. With this amendment, the applicant is requesting to update the Development Standards, the Conceptual Site Plan, the Elevations, and the Landscape Plan. David Blom, representing the applicant, Tellus group, explained that that the artificial turf near the lagoon will prevent soil and grass clippings from entering the water. The proposed additional structure will serve the purpose of an elevated viewing platform with enclosed storage underneath.