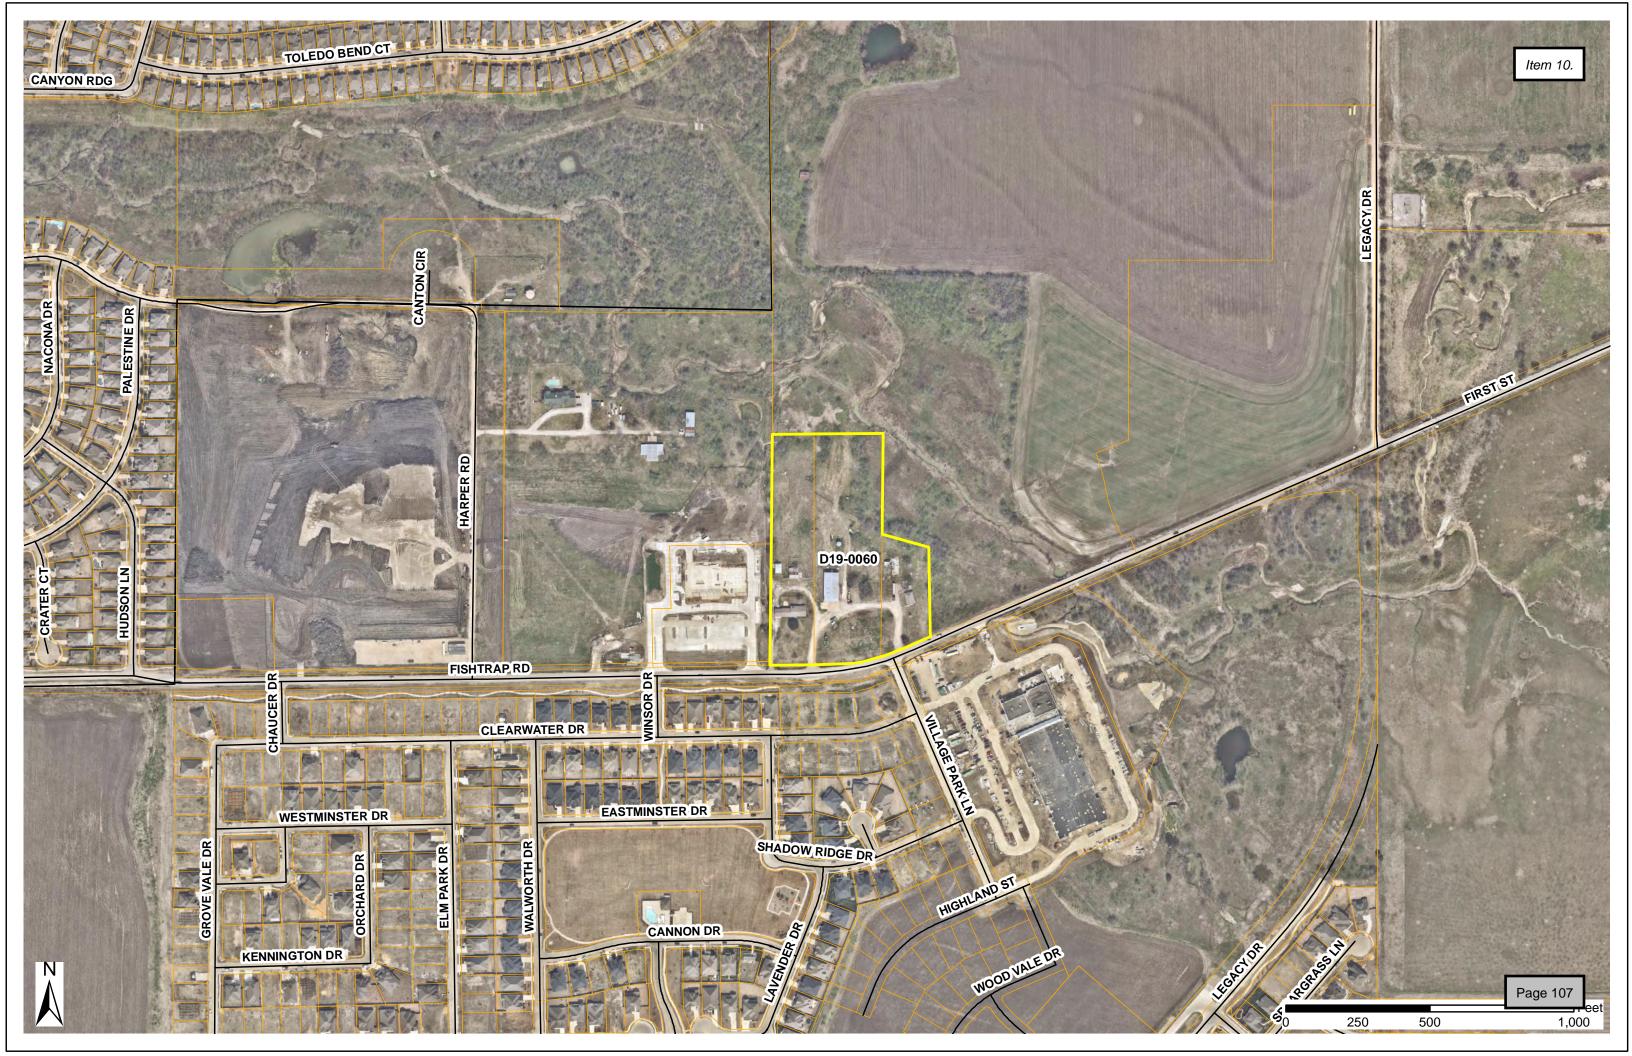

- Consider and act upon a request for a Subdivision Waiver for a lot without street frontage for the Mav Addition, Block A, Lot 4, on 4.4± acres, located north side of Fishtrap Road, west of Legacy Drive. The property is zoned Office (O). (D19-0062). (AG)
- 11. Consider and act upon a request to permit open fencing in the front yard of Lot 14, Prestonview Estates, Phase 1, located at 8967 Prestonview Drive. (V19-0003). (JW)
- 12. Consider and act upon whether to direct staff to submit a written notice of appeal on behalf of the Town Council to the Development Services Department, pursuant to Chapter 4, Section 1.5(C)(7) and 1.6(B)(7) of the Town's Zoning Ordinance, regarding action taken by the Planning & Zoning Commission on any Site Plan or Preliminary Site Plan. (AG)