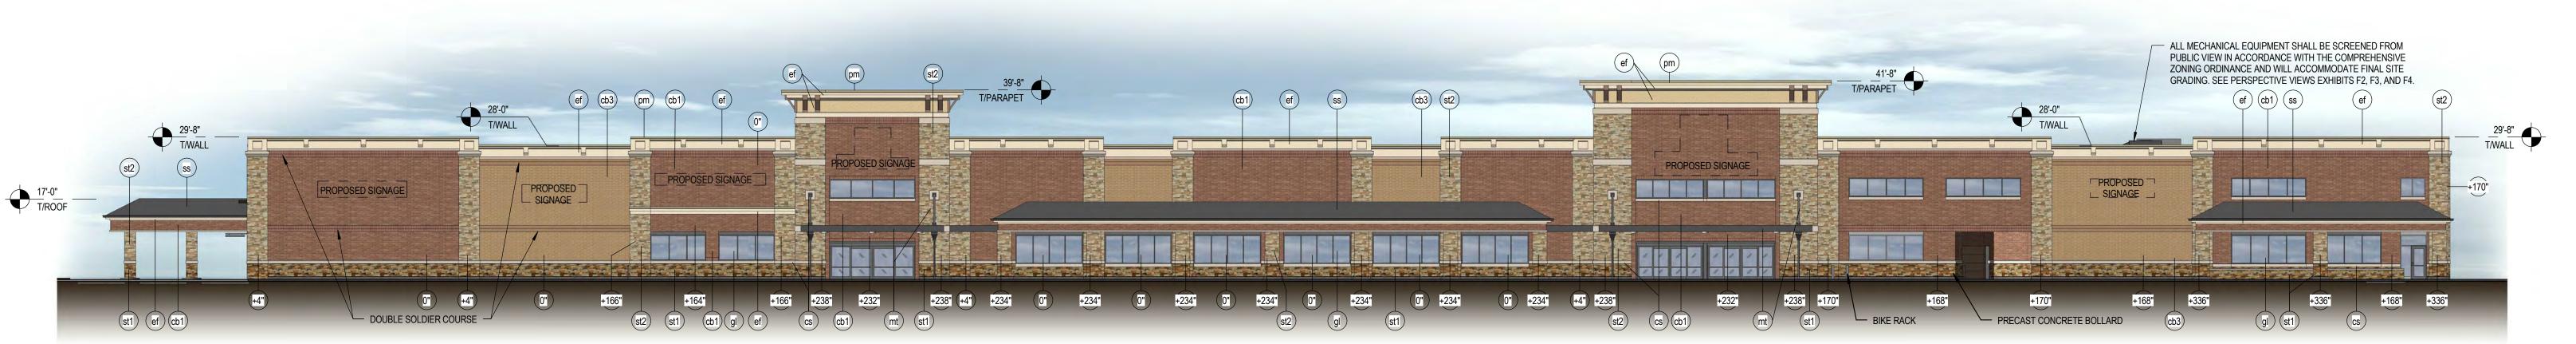

Items for Individual Consideration:

20. Conduct a Public Hearing, and consider and act upon an ordinance amending Planned Development-40 (PD-40), to modify the Development Standards for The Lagoon, on 25.3± acres, located on the north side of Pepper Grass Lane, east of Windsong Parkway. (Z19-0014). (AG)

Development Services Director John Webb presented this item before the Town Council. In January 2018, the Town Council approved an amendment to Planned Development-40 (PD-40) for The Lagoon recreational water facility. With this amendment, the applicant is requesting to update the Development Standards, the Conceptual Site Plan, the Elevations, and the Landscape Plan. David Blom, representing the applicant, Tellus group, explained that that the artificial turf near the lagoon will prevent soil and grass clippings from entering the water. The proposed additional structure will serve the purpose of an elevated viewing platform with enclosed storage underneath.