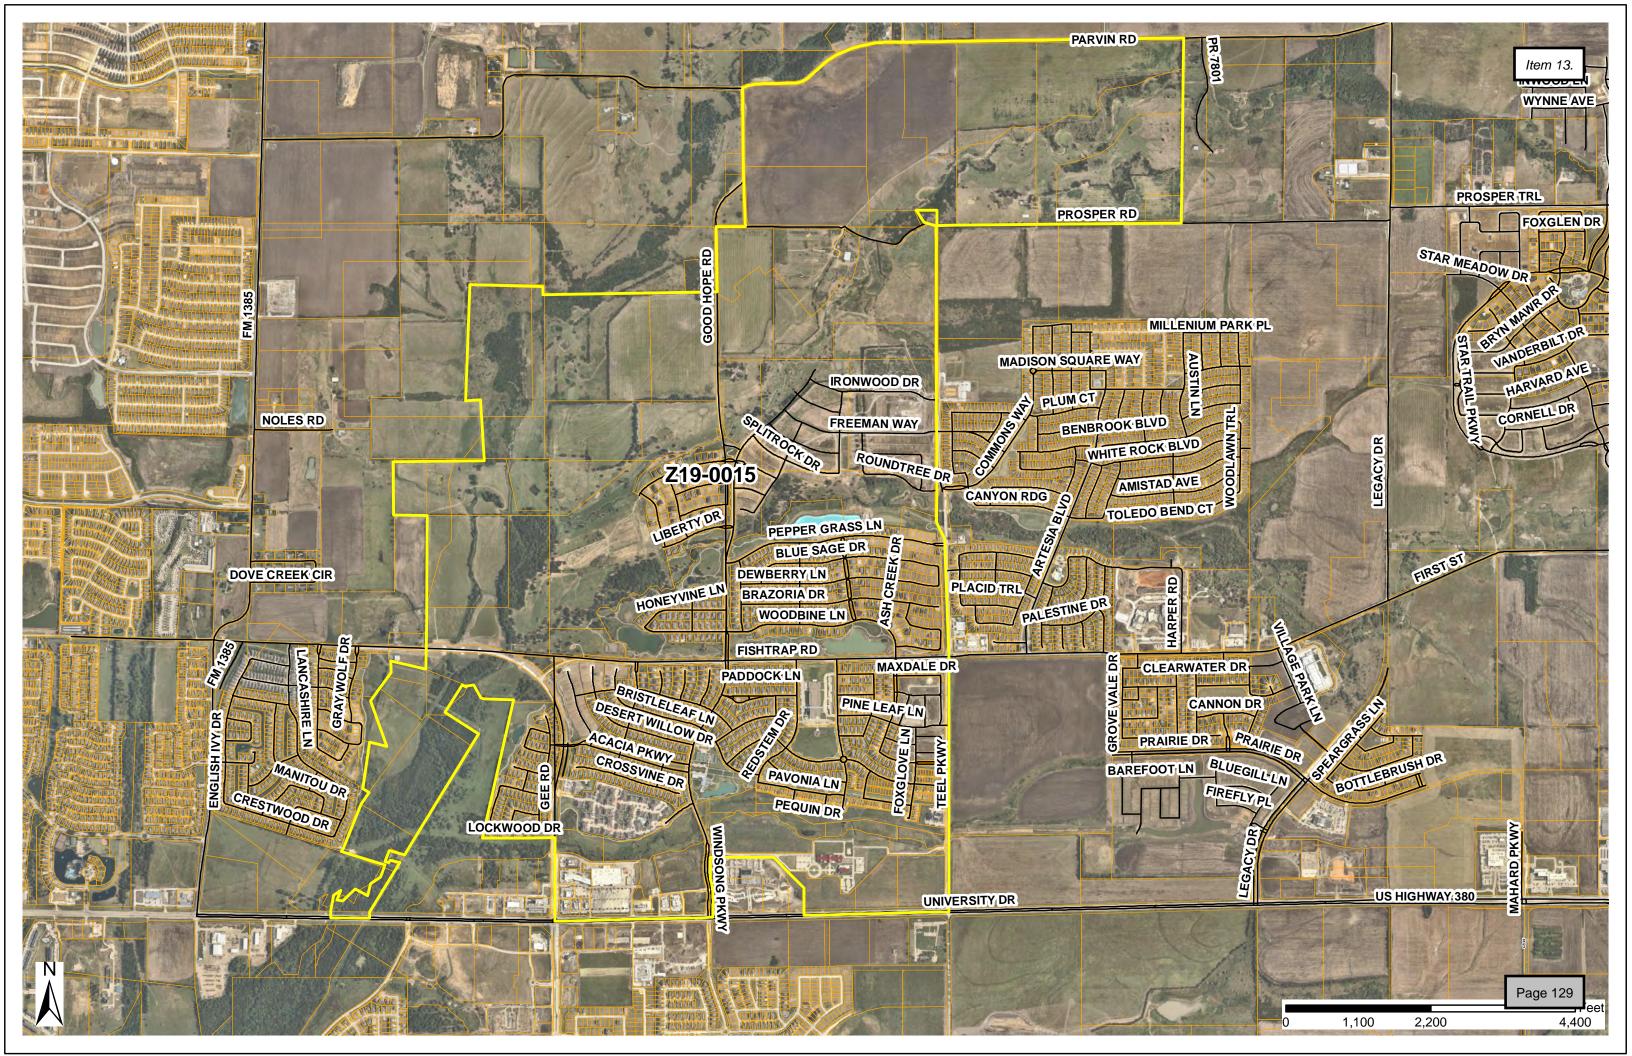

# Items for Individual Consideration:

- <u>13.</u> Conduct a Public Hearing, and consider and act upon an ordinance modifying the development standards of Planned Development-40 (PD-40), for Windsong Ranch, regarding key lot side yard setbacks. (Z19-0015). (AG)
- 14. Conduct a Public Hearing, and consider and act upon a request to amend Planned Development-68 (PD-68), Shops at Prosper Trail, on 33.2± acres, located on the northeast corner of Preston Road and Prosper Trail, generally to modify the development standards, including but not limited to permitting a drive-through restaurant, outdoor sales and display, modified parking regulations, and architectural design. (Z19-0017). (AG)
- 15. Consider and act upon authorizing the Town Manager to execute Contract Amendment #1 to the Professional Services Agreement between Halff Associates, Inc., and the Town of Prosper, Texas, related to the design of the Prosper Trail (Coit – Custer) project. (PA)
- 16. Consider and act upon an ordinance amending Subpart (4) "Amount of Park Improvement Fee," of Subsection (H), "Park Improvement Fee," of Section 6.20, "Park Land Dedications, and Fees," of Section 6, "Subdivision Design Standards," of the Subdivision Ordinance by removing park improvement fee amounts; amending Subsection (2) "Other Fees," of Section V, "Development Fees," of Appendix A, "Fee Schedule," of the Town's Code of Ordinances, by establishing new park improvement fees and amending the term, "Park Fee" to "Park Land Fee Lieu of Dedication" in the "Fee Schedule." (MD19-0008) (DR/JW)