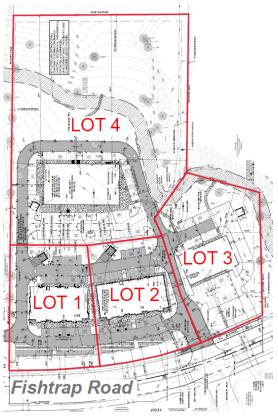

- Consider and act upon a request for a Subdivision Waiver for a lot without street frontage for the Mav Addition, Block A, Lot 4, on 4.4± acres, located north side of Fishtrap Road, west of Legacy Drive. The property is zoned Office (O). (D19-0062). (AG)
- 11. Consider and act upon a request to permit open fencing in the front yard of Lot 14, Prestonview Estates, Phase 1, located at 8967 Prestonview Drive. (V19-0003). (JW)
- 12. Consider and act upon whether to direct staff to submit a written notice of appeal on behalf of the Town Council to the Development Services Department, pursuant to Chapter 4, Section 1.5(C)(7) and 1.6(B)(7) of the Town's Zoning Ordinance, regarding action taken by the Planning & Zoning Commission on any Site Plan or Preliminary Site Plan. (AG)