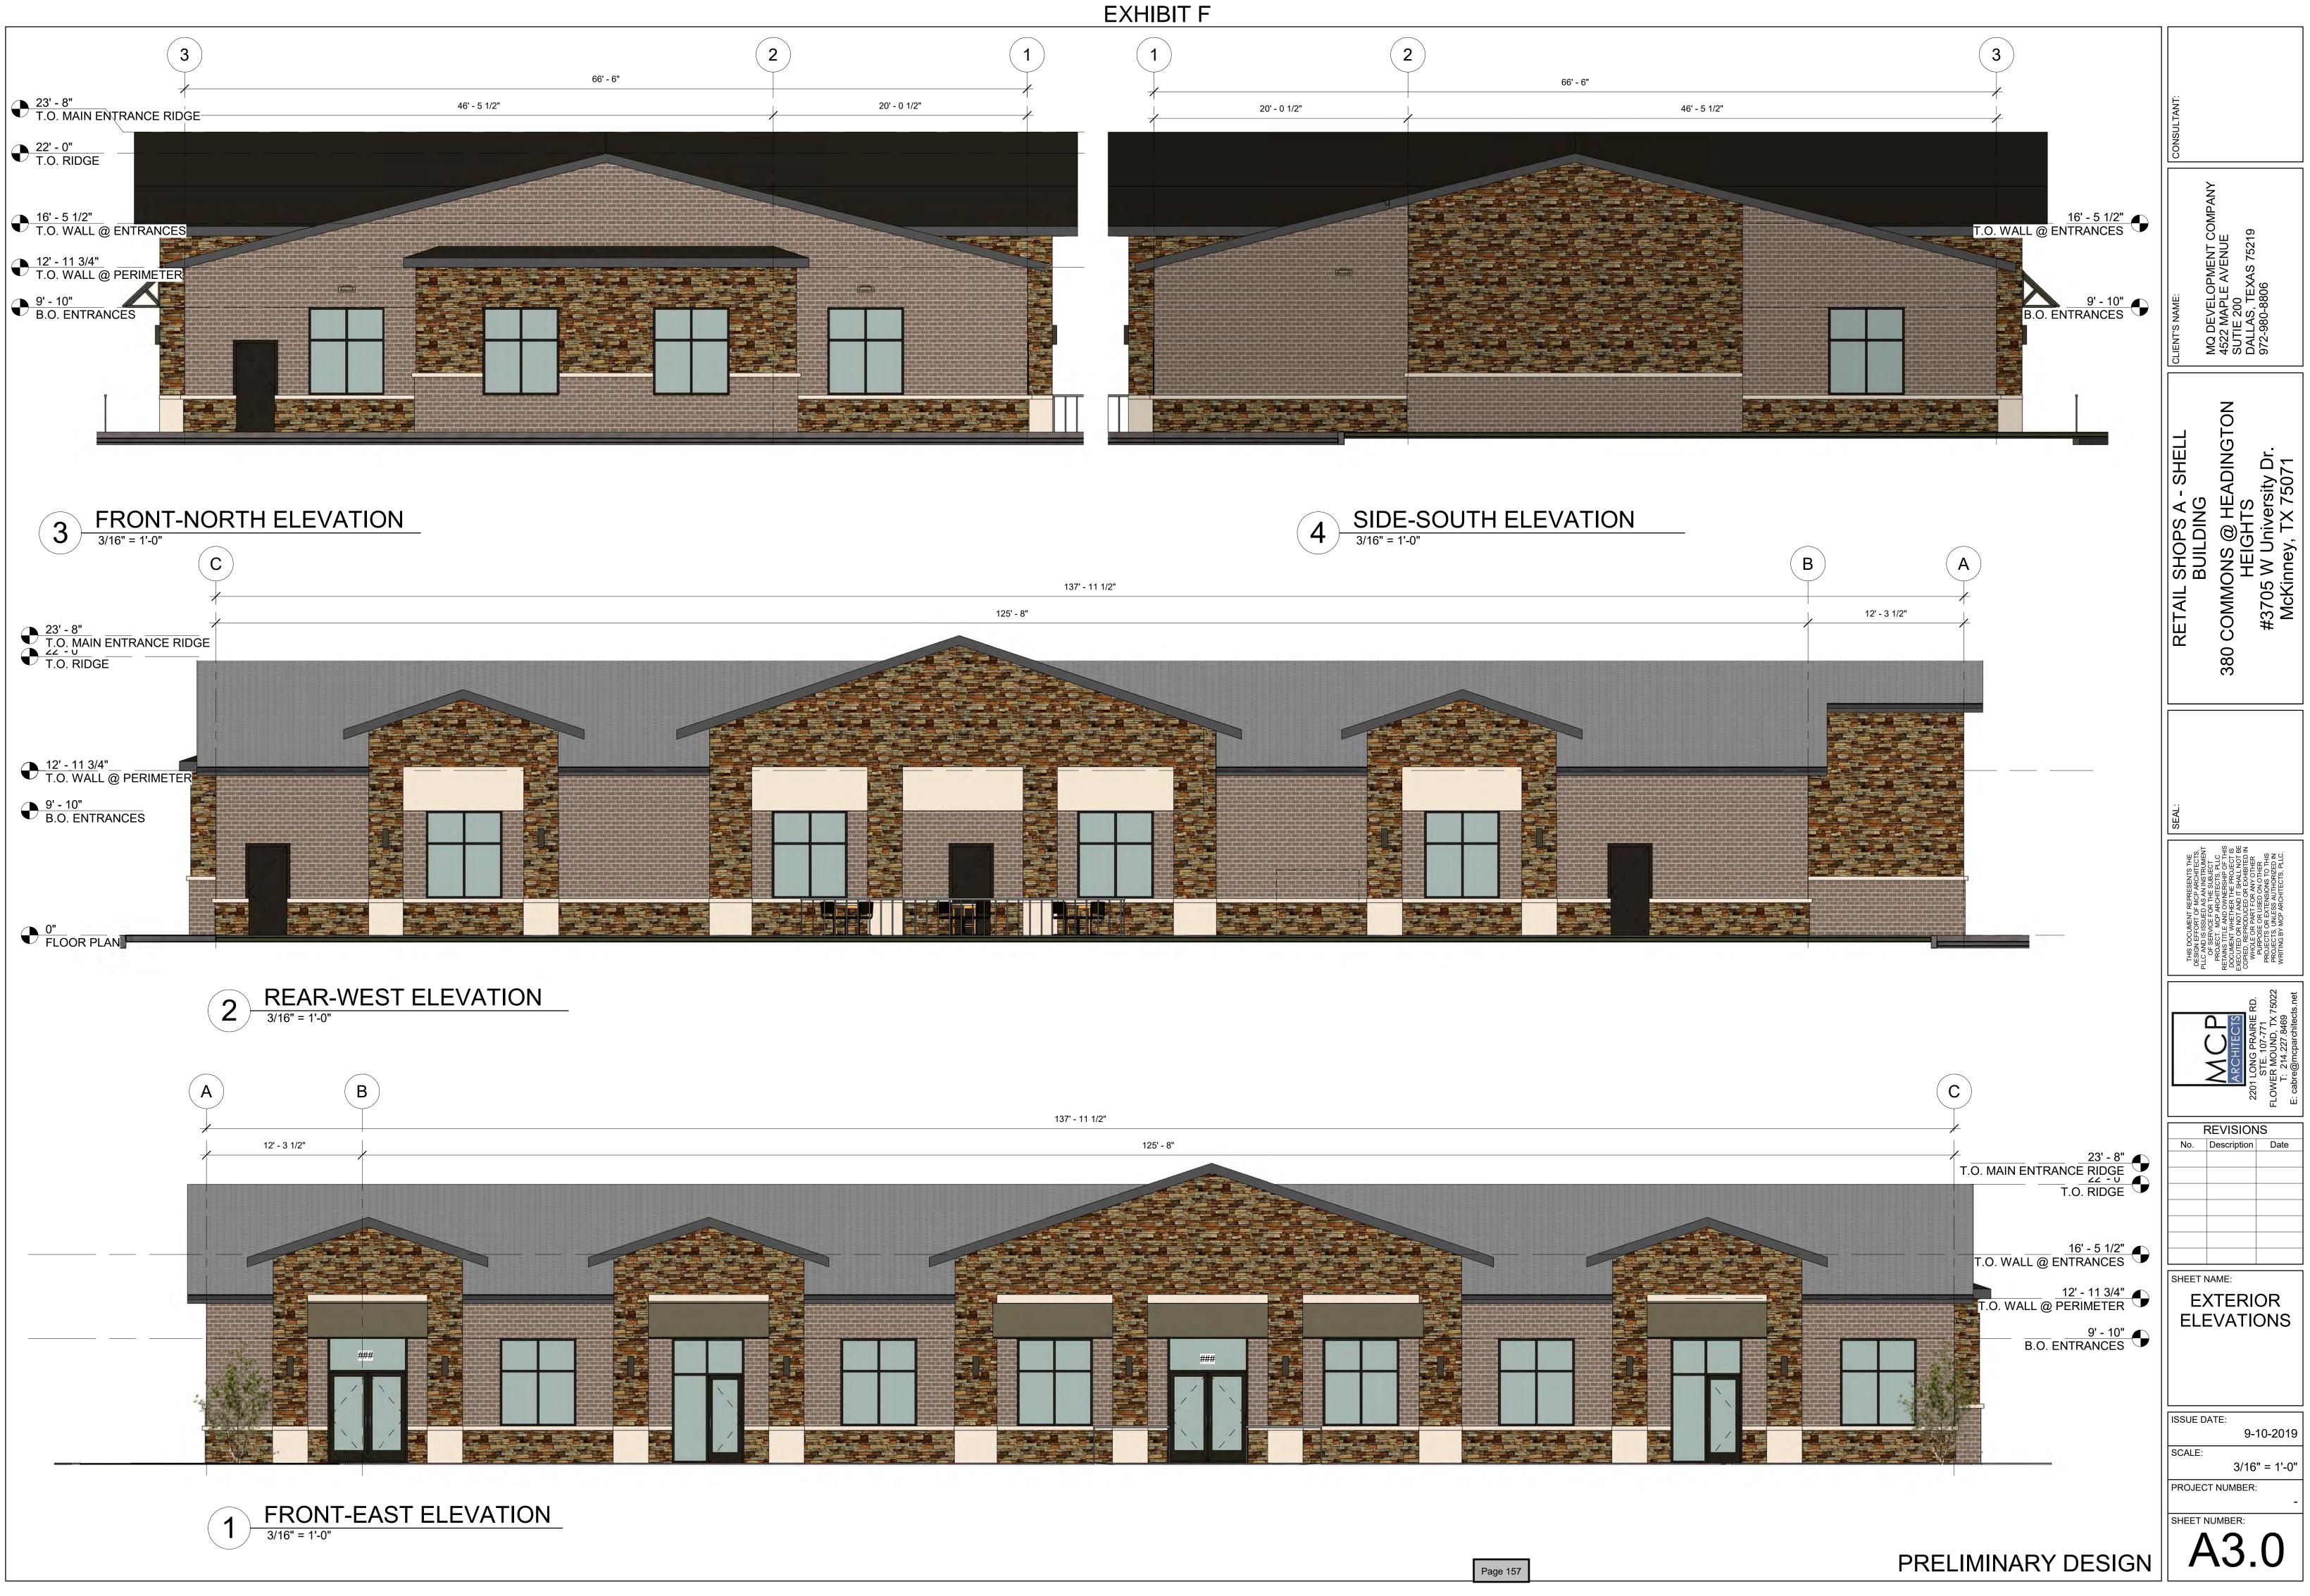

# Items for Individual Consideration:

- <u>13.</u> Conduct a Public Hearing, and consider and act upon an ordinance modifying the development standards of Planned Development-40 (PD-40), for Windsong Ranch, regarding key lot side yard setbacks. (Z19-0015). (AG)
- 14. Conduct a Public Hearing, and consider and act upon a request to amend Planned Development-68 (PD-68), Shops at Prosper Trail, on 33.2± acres, located on the northeast corner of Preston Road and Prosper Trail, generally to modify the development standards, including but not limited to permitting a drive-through restaurant, outdoor sales and display, modified parking regulations, and architectural design. (Z19-0017). (AG)
- 15. Consider and act upon authorizing the Town Manager to execute Contract Amendment #1 to the Professional Services Agreement between Halff Associates, Inc., and the Town of Prosper, Texas, related to the design of the Prosper Trail (Coit – Custer) project. (PA)
- 16. Consider and act upon an ordinance amending Subpart (4) "Amount of Park Improvement Fee," of Subsection (H), "Park Improvement Fee," of Section 6.20, "Park Land Dedications, and Fees," of Section 6, "Subdivision Design Standards," of the Subdivision Ordinance by removing park improvement fee amounts; amending Subsection (2) "Other Fees," of Section V, "Development Fees," of Appendix A, "Fee Schedule," of the Town's Code of Ordinances, by establishing new park improvement fees and amending the term, "Park Fee" to "Park Land Fee Lieu of Dedication" in the "Fee Schedule." (MD19-0008) (DR/JW)