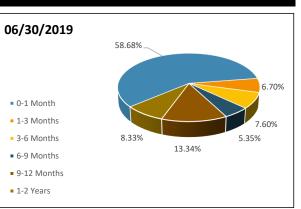

--------|--------------|---------------------|---------------|
| 0-1 Month      | n 58.68%          | 2.200        | 1                   | 43,799,512.94 |
| 1-3 Months     | s 6.70%           | 2.500        | 46                  | 5,000,000.00  |
| 3-6 Months     | s 7.60%           | 2.653        | 116                 | 5,673,880.32  |
| 6-9 Months     | s 5.35%           | 2.616        | 201                 | 3,994,623.80  |
| 9-12 Months    | s 13.34%          | 2.655        | 315                 | 9,961,040.55  |
| 1-2 Years      | s 8.33%           | 2.814        | 465                 | 6,216,434.27  |
| 3-5 Years      | s 0.00%           | 0.000        | 0                   | -             |
|                | 100.00%           | 2.389%       | 104                 | 74,645,491.88 |



| Maturity Range |             | % of YTM<br>Portfolio @Cos |        | Days to<br>Maturity | Book Value    |  |
|----------------|-------------|----------------------------|--------|---------------------|---------------|--|
|                | 0-1 Month   | 73.08%                     | 2.121  | 3                   | 62,958,246.43 |  |
|                | 1-3 Months  | 0.00%                      | 0.000  | 0                   | -             |  |
|                | 3-6 Months  | 4.64%                      | 2.616  | 109                 | 3,997,925.79  |  |
|                | 6-9 Months  | 11.00%                     | 2.646  | 221                 | 9,474,080.30  |  |
|                | 9-12 Months | 4.03%                      | 2.565  | 300                 | 3,473,243.39  |  |
|