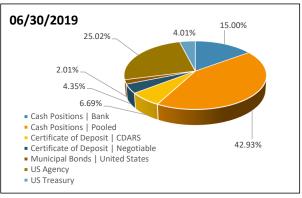

138.25 | 32,088,138.25 |
| Certificate of Deposit   CDARS      | 6.69%   | 2.50   | 46                  | 5,000,000.00  | 5,000,000.00  | 5,000,000.00  |
| Certificate of Deposit   Negotiable | 4.35%   | 3.08   | 527                 | 3,249,000.00  | 3,249,000.00  | 3,285,759.23  |
| Municipal Bonds   United States     | 2.01%   | 2.81   | 289                 | 1,500,000.00  | 1,502,306.35  | 1,509,665.00  |
| US Agency                           | 25.02%  | 2.63   | 258                 | 18,700,000.00 | 18,604,126.64 | 18,678,330.00 |
| US Treasury                         | 4.01%   | 2.56   | 184                 | 3,000,000.00  | 2,989,973.12  | 2,997,540.00  |
| _                                   | 100.00% | 2.389% | 104                 | 74,749,085.77 | 74,645,491.88 | 74,771,380.00 |



| Asset Category                      | % of<br>Portfolio | YTM<br>@Cost | Days to<br>Maturity | Par Value     | Book Value    | Market Value  |
|-------------------------------------|-------------------|--------------|---------------------|---------------|---------------|---------------|
| Cash Positions   Bank               | 12.93%            | 1.31         | 1                   | 11,143,300.98 | 11,143,300.98 | 11,143,300.98 |
| Cash Positions   Pooled             | 53.50%            | 2.25         | 1                   | 46,120,388.58 | 46,120,388.58 | 46,120,388.58 |
| Certificate of Deposit   Negotiable | 3.77%             | 3.08         | 435                 | 3,249,000.00  | 3,249,000.00  | 3,291,245.75  |
| Municipal Bonds   United States     | 1.74%             | 2.81