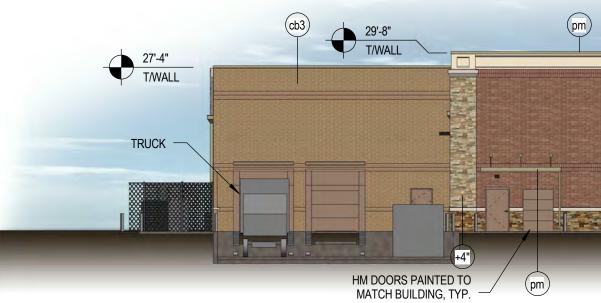

Items for Individual Consideration:

20. Conduct a Public Hearing, and consider and act upon an ordinance amending Planned Development-40 (PD-40), to modify the Development Standards for The Lagoon, on 25.3± acres, located on the north side of Pepper Grass Lane, east of Windsong Parkway. (Z19-0014). (AG)

Development Services Director John Webb presented this item before the Town Council. In January 2018, the Town Council approved an amendment to Planned Development-40 (PD-40) for The Lagoon recreational water facility. With this amendment, the applicant is requesting to update the Development Standards, the Conceptual Site Plan, the Elevations, and the Landscape Plan. David Blom, representing the applicant, Tellus group, explained that that the artificial turf near the lagoon will prevent soil and grass clippings from entering the water. The proposed additional structure will serve the purpose of an elevated viewing platform with enclosed storage underneath.