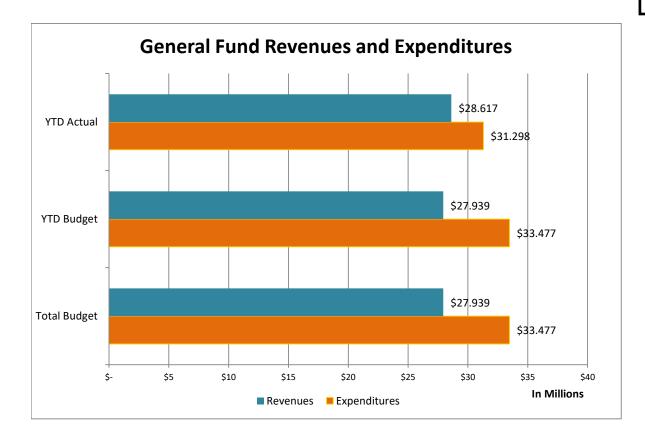

## **GENERAL FUND AT A GLANCE**

| Category                               | Budget       | YTD Actual   | %       | % Year<br>Passed |
|----------------------------------------|--------------|--------------|---------|------------------|
| Resources                              |              |              |         | 100.00%          |
| Revenues                               | \$27,938,507 | \$28,616,610 | 102.43% |                  |
| Other Resources-Beginning Fund Balance | \$8,139,265  | \$8,139,265  | 100.00% |                  |
| Uses                                   |              |              |         | 100.00%          |
| Expenditures                           | \$33,476,508 | \$31,298,246 | 93.49%  |                  |
| Ending Fund Balance                    | \$2,601,263  | \$2,601,263  | 100.00% |                  |
| Resources Over (Under) Uses            | \$0          | \$2,856,366  |         |                  |

GENERAL FUND

|                                                          |          | Original    |    | Budget      |    | Amended     | C  | urrent Year | Cu  | rrent Year | Current Remaining |             |      | Prior Year                | Change from |
|----------------------------------------------------------|----------|-------------|----|-------------|----|-------------|----|-------------|-----|------------|-------------------|-------------|------|---------------------------|-------------|
|                                                          |          | Budget      | A  | djustment   |    | Budget      |    | TD Actuals  | Enc | umbrances  | Budget Balance    | YTD Percent | Note | YTD Actuals               | Prior Year  |
|                                                          |          |             |    |             |    |             |    |             |     |            |                   |             |      |                           |             |
| REVENUES                                                 | ~        |             |    |             |    |             |    |             |     |            | ć (204.020)       | 1022/       |      | 6 40 440 0 <del>7</del> 0 | 2494        |
| Property Taxes                                           | \$       | 14,361,960  | Ş  | -           | Ş  | 14,361,960  | \$ | 14,643,899  | Ş   | -          | ( - ,,            | 102%        | 1    | \$ 12,119,078             | 21%         |
| Sales Taxes                                              |          | 4,460,015   |    | -           |    | 4,460,015   |    | 5,275,316   |     | -          | (815,301)         | 118%        |      | 6,339,060                 | -17%        |
| Franchise Fees                                           |          | 1,425,650   |    | -           |    | 1,425,650   |    | 1,258,256   |     | -          | 167,394           | 88%         | 2    | 1,705,985                 | -26%        |
| Building Permits                                         |          | 4,200,000   |    | -           |    | 4,200,000   |    | 3,289,676   |     | -          | 910,324           | 78%         | 3    | 4,116,287                 | -20%        |
| Other Licenses, Fees & Permits                           |          | 1,199,159   |    | -           |    | 1,199,159   |    | 1,434,437   |     | -          | (235,278)         | 120%        |      | 1,345,990                 | 7%          |
| Charges for Services                                     |          | 345,615     |    | -           |    | 345,615     |    | 407,329     |     | -          | (61,714)          | 118%        |      | 522,371                   | -22%        |
| Fines & Warrants                                         |          | 427,224     |    | -           |    | 427,224     |    | 482,732     |     | -          | (55,508)          | 113%        |      | 406,738                   | 19%         |
| Intergovernmental Revenue (Grants)                       |          | -           |    | 61,362      |    | 61,362      |    | 103,704     |     | -          | (42,343)          | 169%        | 5    | 58,818                    |             |
| Investment Income                                        |          | 212,194     |    | -           |    | 212,194     |    | 322,737     |     | -          | (110,543)         | 152%        |      | 240,396                   | 34%         |
| Transfers In                                             |          | 881,541     |    | -           |    | 881,541     |    | 881,542     |     | -          | (1)               | 100%        |      | 835,439                   | 6%          |
| Miscellaneous                                            |          | 103,887     |    | -           |    | 103,887     |    | 221,048     |     | -          | (117,161)         | 213%        | 5    | 230,865                   | -4%         |
| Park Fees                                                |          | 259,900     |    | -           |    | 259,900     |    | 295,933     |     | -          | (36,033)          | 114%        |      | 220,574                   | 34%         |
| Total Revenues                                           | \$       | 27,877,145  | \$ | 61,362      | \$ | 27,938,507  | \$ | 28,616,610  | \$  | -          | \$ (678,104)      | 102%        |      | \$ 28,141,603             | 2%          |
| EXPENDITURES                                             |          |             |    |             |    |             |    |             |     |            |                   |             |      |                           |             |
| Administration                                           | Ś        | 6.122.012   | Ś  | 1,131,293   | Ś  | 7,253,305   | Ś  | 7,313,509   | Ś   | 21,717     | \$ (81,921)       | 101%        | 4    | \$ 5.607.131              | 30%         |
| Police                                                   | Ŧ        | 4,742,276   | *  | 51,690      |    | 4,793,966   | •  | 4,120,406   | Ŧ   | 5,326      | 668,233           | 86%         |      | 4,583,920                 | -10%        |
| Fire/EMS                                                 |          | 7,675,378   |    | 242,457     |    | 7,917,835   |    | 7,792,147   |     | -,         | 125,688           | 98%         |      | 6,253,021                 | 25%         |
| Public Works                                             |          | 3,698,019   |    | 923,411     |    | 4,621,430   |    | 4,154,027   |     | 266,931    | 200,472           | 96%         |      | 4,206,080                 | -1%         |
| Community Services                                       |          | 3,951,808   |    | 314,194     |    | 4,266,002   |    | 4,062,220   |     | 26,902     | 176,879           | 96%         |      | 3,902,240                 | 4%          |
| Development Services                                     |          | 3,028,688   |    | 69,524      |    | 3,098,212   |    | 2,668,194   |     |            | 430,018           | 86%         |      | 2,393,744                 | 11%         |
| Engineering                                              |          | 1,236,308   |    | 289,451     |    | 1,525,759   |    | 1,187,743   |     | 92,054     | 245,962           | 84%         |      | 983,944                   | 21%         |
| Total Expenses                                           | Ś        | 30,454,489  | Ś  | 3,022,019   | Ś  | 33,476,508  | Ś  | 31,298,246  | Ś   | 412,931    |                   | 95%         |      | \$ 27,930,079             | 12%         |
| · · · · ·                                                | <u> </u> |             |    |             |    |             |    |             |     |            | ,                 |             |      |                           |             |
| REVENUE OVER (UNDER) EXPENDITURES                        | \$       | (2,577,344) | \$ | (2,960,658) | \$ | (5,538,002) | \$ | (2,681,636) |     |            |                   |             | 6    | \$ 211,523                |             |
| Beginning Fund Balance October 1-Unassigned/Unrestricted |          |             |    |             | \$ | 8,139,265   | \$ | 8,139,265   |     |            |                   |             |      | \$11,852,142              |             |
| Ending Fund Balance                                      |          |             |    | Ξ           | \$ | 2,601,263   | \$ | 5,457,629   | -   |            |                   |             |      | \$ 12,063,665             |             |