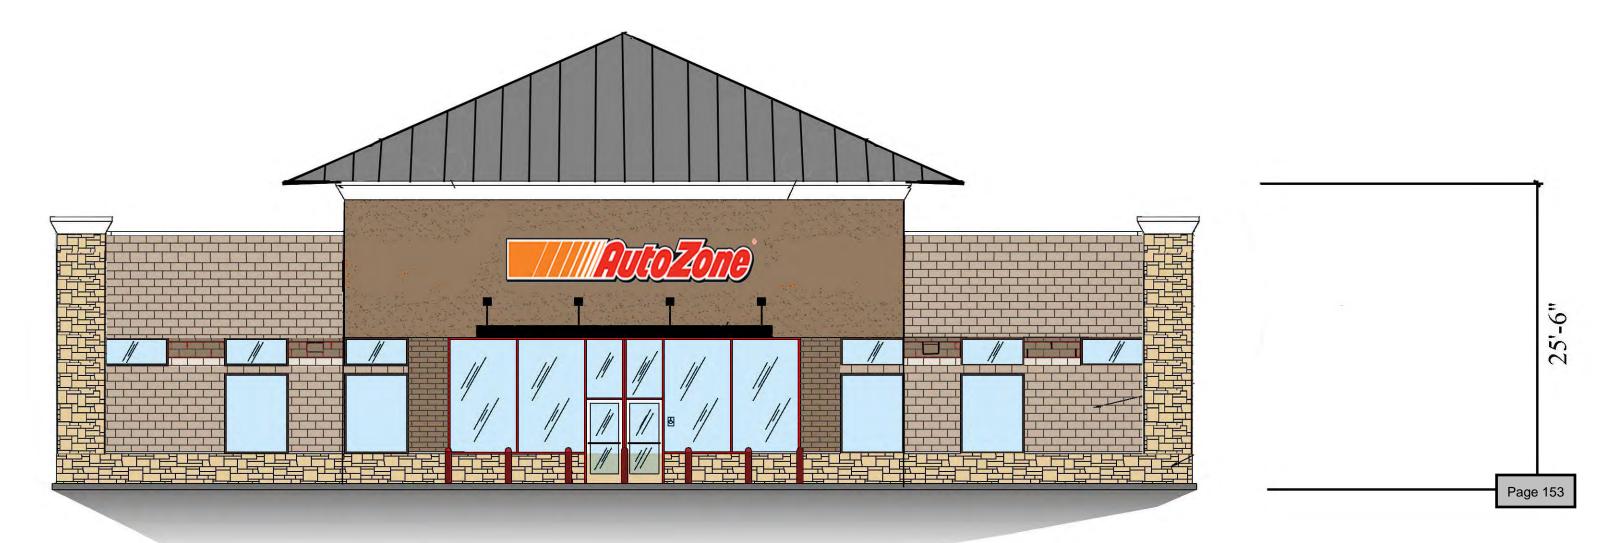

# Items for Individual Consideration:

- <u>13.</u> Conduct a Public Hearing, and consider and act upon an ordinance modifying the development standards of Planned Development-40 (PD-40), for Windsong Ranch, regarding key lot side yard setbacks. (Z19-0015). (AG)
- 14. Conduct a Public Hearing, and consider and act upon a request to amend Planned Development-68 (PD-68), Shops at Prosper Trail, on 33.2± acres, located on the northeast corner of Preston Road and Prosper Trail, generally to modify the development standards, including but not limited to permitting a drive-through restaurant, outdoor sales and display, modified parking regulations, and architectural design. (Z19-0017). (AG)
- 15. Consider and act upon authorizing the Town Manager to execute Contract Amendment #1 to the Professional Services Agreement between Halff Associates, Inc., and the Town of Prosper, Texas, related to the design of the Prosper Trail (Coit – Custer) project. (PA)
- 16. Consider and act upon an ordinance amending Subpart (4) "Amount of Park Improvement Fee," of Subsection (H), "Park Improvement Fee," of Section 6.20, "Park Land Dedications, and Fees," of Section 6, "Subdivision Design Standards," of the Subdivision Ordinance by removing park improvement fee amounts; amending Subsection (2) "Other Fees," of Section V, "Development Fees," of Appendix A, "Fee Schedule," of the Town's Code of Ordinances, by establishing new park improvement fees and amending the term, "Park Fee" to "Park Land Fee Lieu of Dedication" in the "Fee Schedule." (MD19-0008) (DR/JW)