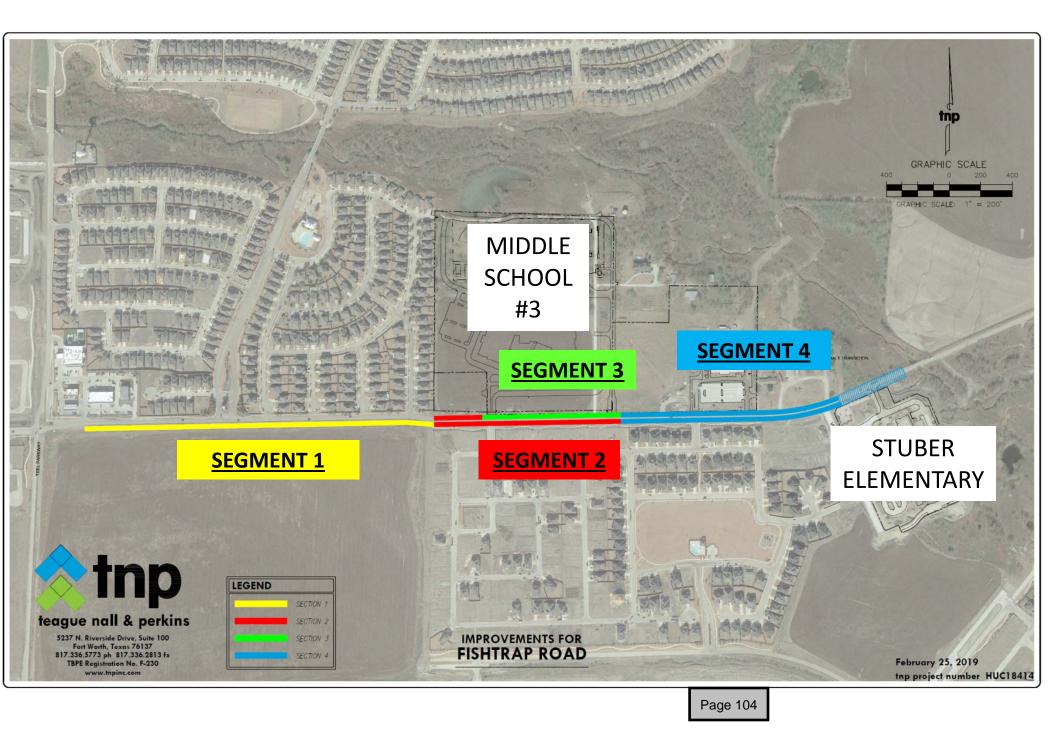

- 3. Consider and act upon the Minutes from the October 22, 2019, Town Council Meeting. (**RB**)
- 4. Receive the September Financial Report. (KW)
- 5. Receive the Quarterly Investment Report. (KW)
- 6. Consider and take action upon a resolution expressing official intent to reimburse costs of Town capital improvement program projects that may be funded with proceeds of bonds or other obligations, if those costs are paid prior to the issuance of such bonds or other obligations. **(KW)**
- <u>7.</u> Consider and act upon a resolution appointing members to the Board of Directors of the Town of Prosper Crime Control and Prevention District. (KW)
- 8. Consider and act upon authorizing the Competitive Sealed Proposal (CSP) procurement method for construction of the Fishtrap Road (Teel Intersection Improvements) and Fishtrap & Teel Parkway Traffic Signal projects. **(PA)**
- <u>9.</u> Consider and act upon authorizing the Town Manager to execute an Interlocal Agreement between the Prosper Independent School District, and the Town of Prosper, Texas, related to the construction and/or expansion of Segments 1 through 4 of Fishtrap Road. (HW)