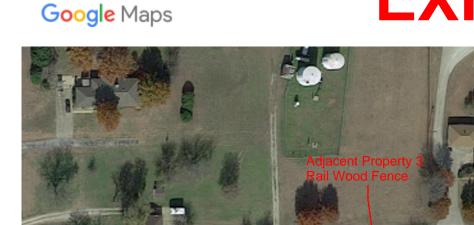

- Consider and act upon a request for a Subdivision Waiver for a lot without street frontage for the Mav Addition, Block A, Lot 4, on 4.4± acres, located north side of Fishtrap Road, west of Legacy Drive. The property is zoned Office (O). (D19-0062). (AG)
- 11. Consider and act upon a request to permit open fencing in the front yard of Lot 14, Prestonview Estates, Phase 1, located at 8967 Prestonview Drive. (V19-0003). (JW)
- 12. Consider and act upon whether to direct staff to submit a written notice of appeal on behalf of the Town Council to the Development Services Department, pursuant to Chapter 4, Section 1.5(C)(7) and 1.6(B)(7) of the Town's Zoning Ordinance, regarding action taken by the Planning & Zoning Commission on any Site Plan or Preliminary Site Plan. (AG)