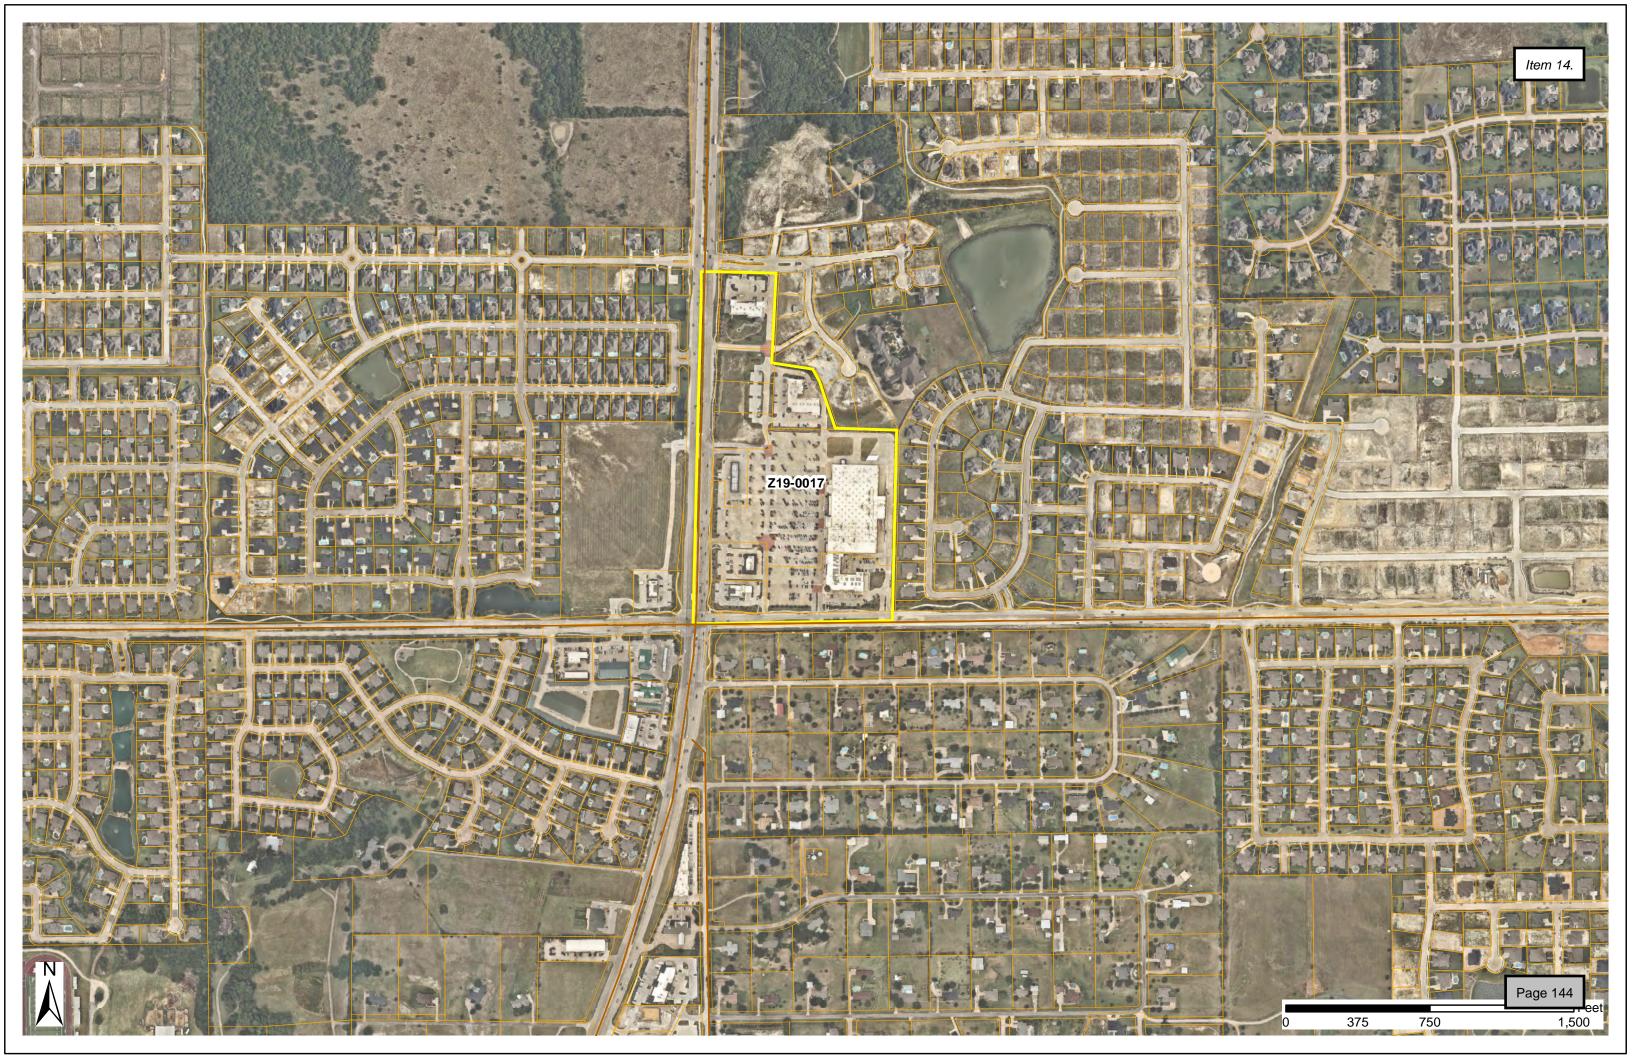

# Items for Individual Consideration:

- <u>13.</u> Conduct a Public Hearing, and consider and act upon an ordinance modifying the development standards of Planned Development-40 (PD-40), for Windsong Ranch, regarding key lot side yard setbacks. (Z19-0015). (AG)
- 14. Conduct a Public Hearing, and consider and act upon a request to amend Planned Development-68 (PD-68), Shops at Prosper Trail, on 33.2± acres, located on the northeast corner of Preston Road and Prosper Trail, generally to modify the development standards, including but not limited to permitting a drive-through restaurant, outdoor sales and display, modified parking regulations, and architectural design. (Z19-0017). (AG)
- 15. Consider and act upon authorizing the Town Manager to execute Contract Amendment #1 to the Professional Services Agreement between Halff Associates, Inc., and the Town of Prosper, Texas, related to the design of the Prosper Trail (Coit – Custer) project. (PA)
- 16. Consider and act upon an ordinance amending Subpart (4) "Amount of Park Improvement Fee," of Subsection (H), "Park Improvement Fee," of Section 6.20, "Park Land Dedications, and Fees," of Section 6, "Subdivision Design Standards," of the Subdivision Ordinance by removing park improvement fee amounts; amending Subsection (2) "Other Fees," of Section V, "Development Fees," of Appendix A, "Fee Schedule," of the Town's Code of Ordinances, by establishing new park improvement fees and amending the term, "Park Fee" to "Park Land Fee Lieu of Dedication" in the "Fee Schedule." (MD19-0008) (DR/JW)