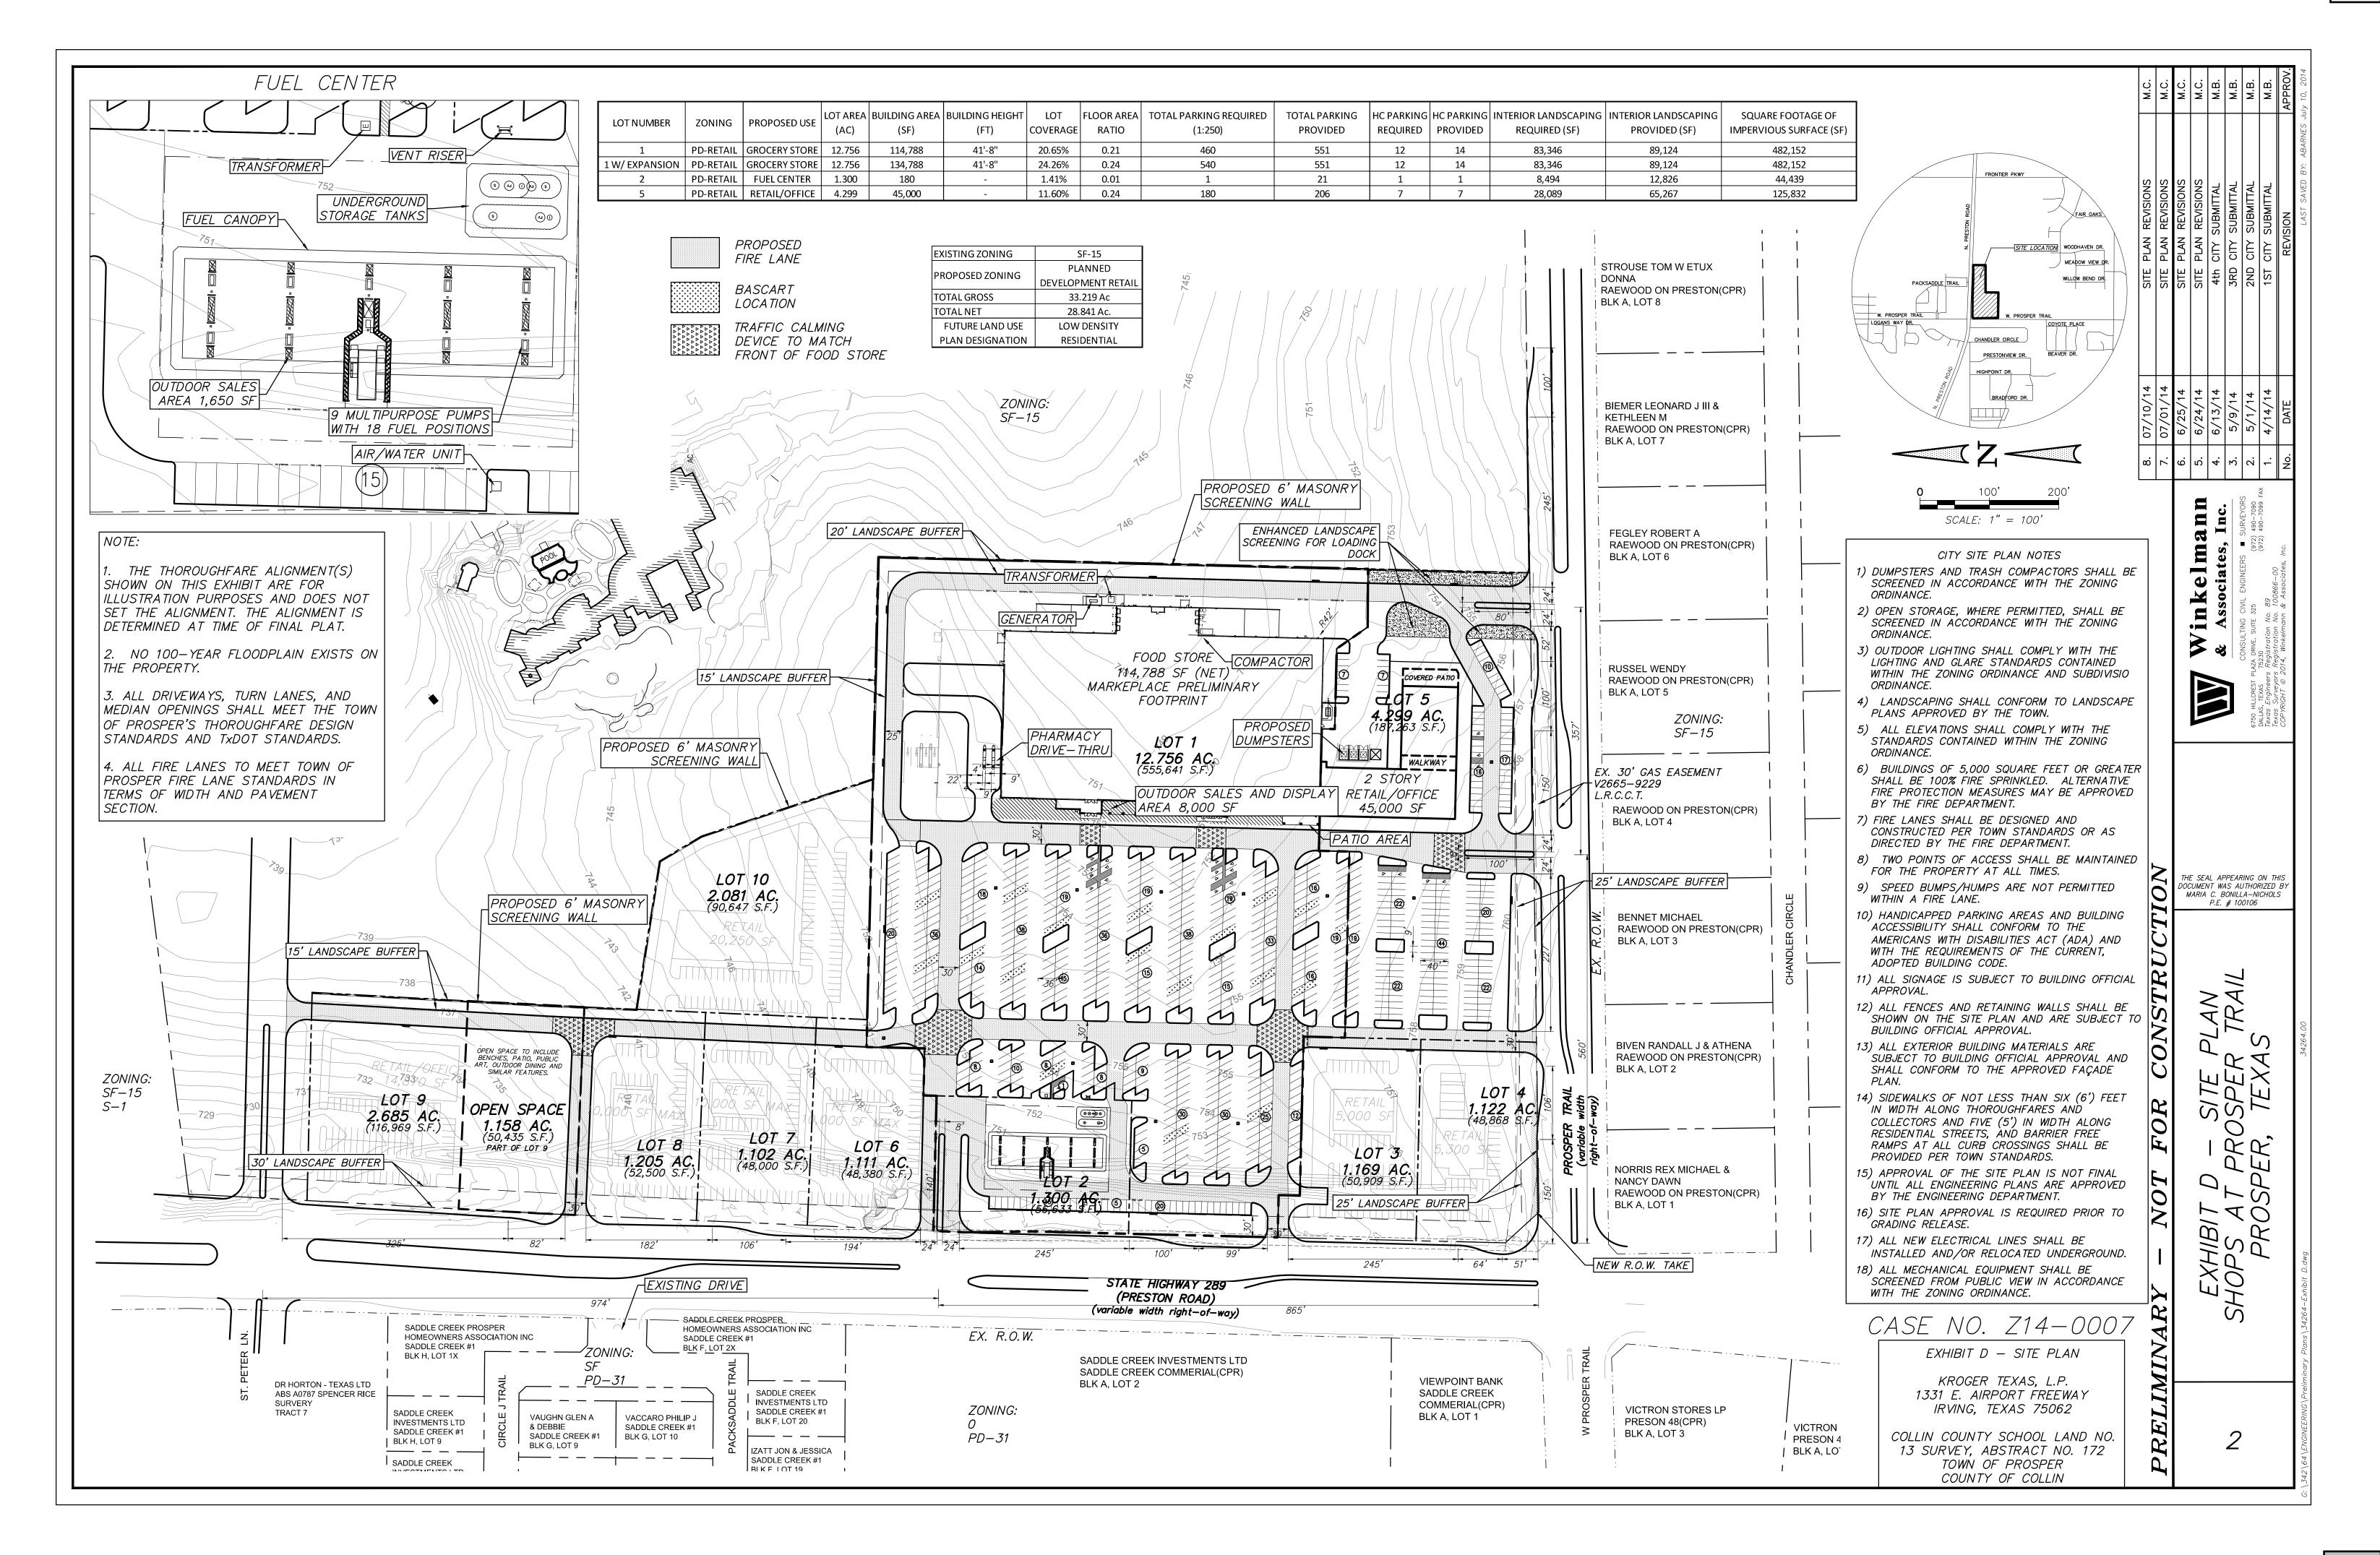

# Items for Individual Consideration:

- <u>13.</u> Conduct a Public Hearing, and consider and act upon an ordinance modifying the development standards of Planned Development-40 (PD-40), for Windsong Ranch, regarding key lot side yard setbacks. (Z19-0015). (AG)
- 14. Conduct a Public Hearing, and consider and act upon a request to amend Planned Development-68 (PD-68), Shops at Prosper Trail, on 33.2± acres, located on the northeast corner of Preston Road and Prosper Trail, generally to modify the development standards, including but not limited to permitting a drive-through restaurant, outdoor sales and display, modified parking regulations, and architectural design. (Z19-0017). (AG)
- 15. Consider and act upon authorizing the Town Manager to execute Contract Amendment #1 to the Professional Services Agreement between Halff Associates, Inc., and the Town of Prosper, Texas, related to the design of the Prosper Trail (Coit – Custer) project. (PA)
- 16. Consider and act upon an ordinance amending Subpart (4) "Amount of Park Improvement Fee," of Subsection (H), "Park Improvement Fee," of Section 6.20, "Park Land Dedications, and Fees," of Section 6, "Subdivision Design Standards," of the Subdivision Ordinance by removing park improvement fee amounts; amending Subsection (2) "Other Fees," of Section V, "Development Fees," of Appendix A, "Fee Schedule," of the Town's Code of Ordinances, by establishing new park improvement fees and amending the term, "Park Fee" to "Park Land Fee Lieu of Dedication" in the "Fee Schedule." (MD19-0008) (DR/JW)