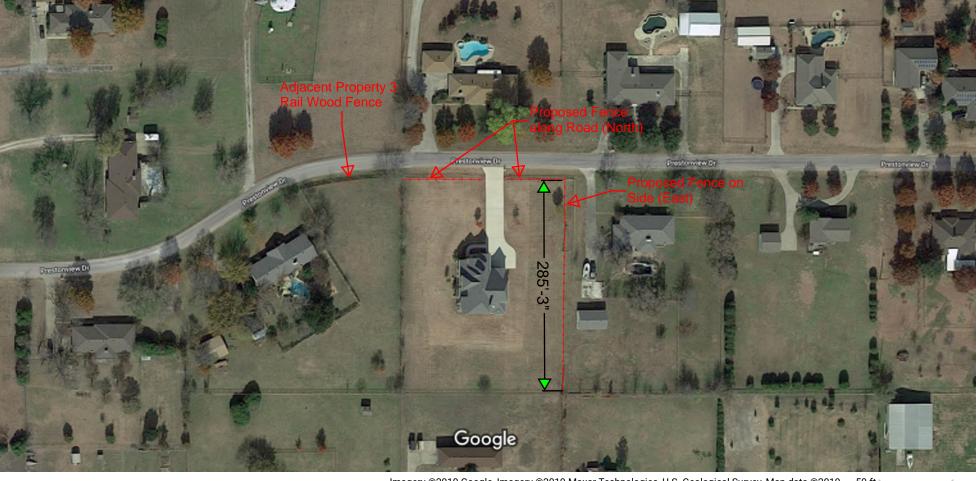

- Consider and act upon a request for a Subdivision Waiver for a lot without street frontage for the Mav Addition, Block A, Lot 4, on 4.4± acres, located north side of Fishtrap Road, west of Legacy Drive. The property is zoned Office (O). (D19-0062). (AG)
- 11. Consider and act upon a request to permit open fencing in the front yard of Lot 14, Prestonview Estates, Phase 1, located at 8967 Prestonview Drive. (V19-0003). (JW)
- 12. Consider and act upon whether to direct staff to submit a written notice of appeal on behalf of the Town Council to the Development Services Department, pursuant to Chapter 4, Section 1.5(C)(7) and 1.6(B)(7) of the Town's Zoning Ordinance, regarding action taken by the Planning & Zoning Commission on any Site Plan or Preliminary Site Plan. (AG)