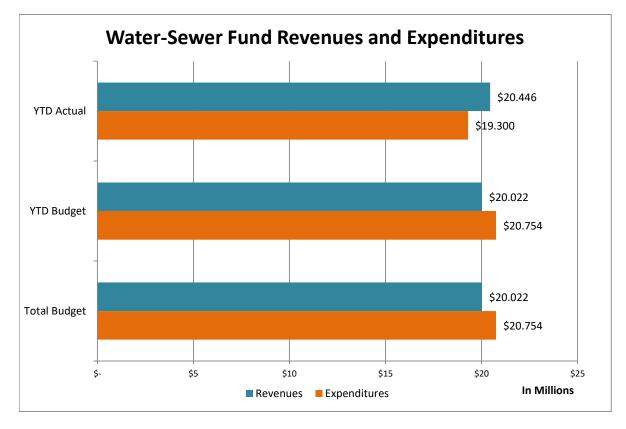

### WATER-SEWER FUND

|                                     |          | Original   | Budget             | Amended    | Current Year     |    | urrent Year |    | urrent Remaining |             |      |    | Prior Year | Change from |
|-------------------------------------|----------|------------|--------------------|------------|------------------|----|-------------|----|------------------|-------------|------|----|------------|-------------|
|                                     | <b> </b> | Budget     | Adjustment         | Budget     | YTD Actual       | Er | cumbrances  | E  | Budget Balance   | YTD Percent | Note |    | YTD Actual | Prior Year  |
| REVENUES                            |          |            |                    |            |                  |    |             |    |                  |             |      |    |            |             |
| Water Charges for Services          | \$       | 11,780,047 | \$<br>- \$         | 11,780,047 | \$<br>11,598,484 | \$ | -           | \$ | 181,563          | 98%         | 1    | \$ | 11,775,105 | -1%         |
| Sewer Charges for Services          |          | 6,271,457  | -                  | 6,271,457  | 6,702,204        |    | -           |    | (430,747)        | 107%        |      |    | 5,505,993  | 22%         |
| Sanitation Charges for Services     |          | 1,377,830  | -                  | 1,377,830  | 1,193,364        |    | -           |    | 184,466          | 87%         | 1    |    | 1,121,175  | 6%          |
| Licenses, Fees & Permits            |          | 42,052     | -                  | 42,052     | 172,055          |    | -           |    | (130,003)        | 409%        | 3    |    | 130,013    | 32%         |
| Water Penalties                     |          | 1,850      | -                  | 1,850      | 1,575            |    | -           |    | 275              | 85%         | 1    |    | 1,675      | -6%         |
| Utility Billing Penalties           |          | 99,225     | -                  | 99,225     | 142,650          |    | -           |    | (43,425)         | 144%        |      |    | 124,885    | 14%         |
| Investment Income                   |          | 98,752     | -                  | 98,752     | 173,581          |    | -           |    | (74,829)         | 176%        |      |    | 130,918    | 33%         |
| Other                               |          | 350,892    | -                  | 350,892    | 462,196          |    | -           |    | (111,304)        | 132%        | 3    |    | 796,302    | -42%        |
| Total Revenues                      | \$       | 20,022,105 | \$<br>- \$         | 20,022,105 | \$<br>20,446,110 | \$ | -           | \$ | (424,005)        | 102%        |      | \$ | 19,586,065 | 4%          |
|                                     |          |            |                    |            |                  |    |             |    |                  |             |      |    |            |             |
| EXPENDITURES                        |          |            |                    |            |                  |    |             |    |                  |             |      |    |            |             |
| Administration                      | \$       | 2,121,521  | \$<br>143,274 \$   | 2,264,795  | \$<br>2,199,399  | \$ | -           | \$ | 65,396           | 97%         |      | \$ | 1,472,523  | 49%         |
| Debt Service                        |          | 3,493,726  | -                  | 3,493,726  | 3,547,697        |    | -           |    | (53,971)         | 102%        | 2    |    | 2,973,872  |             |
| Water Purchases                     |          | 5,349,510  | (25,000)           | 5,324,510  | 5,078,166        |    | -           | \$ | 246,344          | 95%         | 4    |    | 4,846,604  | 5%          |
| Public Works                        |          | 9,586,605  | 84,250             | 9,670,855  | 8,475,120        |    | 21,228      |    | 1,174,507        | 88%         |      |    | 7,213,786  | 17%         |
| Total Expenses                      | \$       | 20,551,362 | \$<br>202,524 \$   | 20,753,886 | \$<br>19,300,381 | \$ | 21,228      | \$ | 1,432,277        | 93%         |      | \$ | 16,506,785 | 17%         |
| REVENUE OVER (UNDER) EXPENDITURES   | \$       | (529,257)  | \$<br>(202,524) \$ | (731,781)  | \$<br>1,145,729  |    |             |    |                  |             |      | \$ | 3,079,280  |             |
| Beginning Working Capital October 1 |          |            |                    | 7,869,816  | 7,869,816        |    |             |    |                  |             |      |    | 9,110,072  |             |
| Ending Working Capital              |          |            | \$                 | 7,138,035  | \$<br>9,015,545  |    |             |    |                  |             |      | \$ | 12,189,352 |             |

Notes

1 Rate increases are reflected. See new stats being tracked on rainfall below. April, May & June had significant amount of rainfall. September billing reflected 48% more revenue and consumption was 38% more than September last year due to much less rainfall. (See stats below)

2 Debt Service exceeds budget due to the costs associated with the issuance of the 2019 CO Bonds. Net bond expense = \$53,971

3 Licenses, Fees & Permits has exceeded budget due the 3% convenience fee charged for the use of merchant credit cards. The Town is charged the fee therfore reflected as a pass-thru fee. Other revenue exceeds budgeted revenue due to PW's work order charges. Budget of \$120K and we have billed \$212,662 for the year.

4 Water purchases are trued up based on actual water purchases. NTMWD has not submitted their final invoice for water in excess of our take or pay volume amount.

FY 18/19 FYTD water purchases 1,890,759 which is over the NTMWD take or pay of 1,712,581 by 178,178. Finance will see an invoice to reflect the excess water purchases and will be reported in the CAFR.