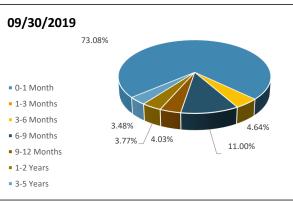

58,246.43 |  |
|                | 1-3 Months  | 0.00%                      | 0.000  | 0                   | -             |  |
|                | 3-6 Months  | 4.64%                      | 2.616  | 109                 | 3,997,925.79  |  |
|                | 6-9 Months  | 11.00%                     | 2.646  | 221                 | 9,474,080.30  |  |
|                | 9-12 Months | 4.03%                      | 2.565  | 300                 | 3,473,243.39  |  |
|                | 1-2 Years   | 3.77%                      | 3.080  | 435                 | 3,249,000.00  |  |
|                | 3-5 Years   | 3.48%                      | 2.611  | 1815                | 3,000,000.00  |  |
|                | -           | 100.00%                    | 2.273% | 123                 | 86,152,495.91 |  |



#### Investment Policy Compliance

Authorized Investments

|                                        | Days | Compliance |
|----------------------------------------|------|------------|
| Maturity Range   not to exceed 5 Years | 123  | Yes        |

Town of Prosper Portfolio Holdings Investment Portfolio - by Maturity Range Report Format: By Transaction Group By: Maturity Range Average By: Book Value Portfolio / Report Group: Town of Prosper As of 9/30/2019

| Description                                   | CUSIP/Ticker | Maturity Date | Days To Maturity | Settlement Date | Book Value   | Market Value | % of Portfolio |  |  |
|-----------------------------------------------|--------------|---------------|------------------|-----------------|--------------|--------------|----------------|-