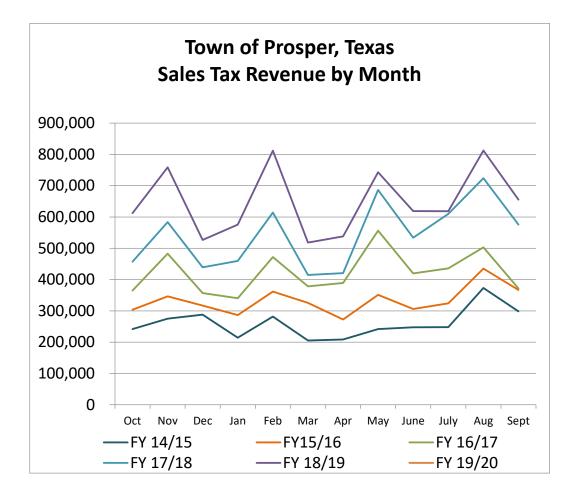

GENERAL FUND

|                                                          |          | Original    |    | Budget      |    | Amended     | C  | urrent Year | Cu  | rrent Year | Current Remaining |             |      | Prior Year                | Change from |
|----------------------------------------------------------|----------|-------------|----|-------------|----|-------------|----|-------------|-----|------------|-------------------|-------------|------|---------------------------|-------------|
|                                                          |          | Budget      | A  | djustment   |    | Budget      |    | TD Actuals  | Enc | umbrances  | Budget Balance    | YTD Percent | Note | YTD Actuals               | Prior Year  |
|                                                          |          |             |    |             |    |             |    |             |     |            |                   |             |      |                           |             |
| REVENUES                                                 | ~        |             |    |             |    |             |    |             |     |            | ć (204.020)       | 1022/       |      | 6 40 440 0 <del>7</del> 0 | 2494        |
| Property Taxes                                           | \$       | 14,361,960  | Ş  | -           | Ş  | 14,361,960  | \$ | 14,643,899  | Ş   | -          | ( - ,,            | 102%        | 1    | \$ 12,119,078             | 21%         |
| Sales Taxes                                              |          | 4,460,015   |    | -           |    | 4,460,015   |    | 5,275,316   |     | -          | (815,301)         | 118%        |      | 6,339,060                 | -17%        |
| Franchise Fees                                           |          | 1,425,650   |    | -           |    | 1,425,650   |    | 1,258,256   |     | -          | 167,394           | 88%         | 2    | 1,705,985                 | -26%        |
| Building Permits                                         |          | 4,200,000   |    | -           |    | 4,200,000   |    | 3,289,676   |     | -          | 910,324           | 78%         | 3    | 4,116,287                 | -20%        |
| Other Licenses, Fees & Permits                           |          | 1,199,159   |    | -           |    | 1,199,159   |    | 1,434,437   |     | -          | (235,278)         | 120%        |      | 1,345,990                 | 7%          |
| Charges for Services                                     |          | 345,615     |    | -           |    | 345,615     |    | 407,329     |     | -          | (61,714)          | 118%        |      | 522,371                   | -22%        |
| Fines & Warrants                                         |          | 427,224     |    | -           |    | 427,224     |    | 482,732     |     | -          | (55,508)          | 113%        |      | 406,738                   | 19%         |
| Intergovernmental Revenue (Grants)                       |          | -           |    | 61,362      |    | 61,362      |    | 103,704     |     | -          | (42,343)          | 169%        | 5    | 58,818                    |             |
| Investment Income                                        |          | 212,194     |    | -           |    | 212,194     |    | 322,737     |     | -          | (110,543)         | 152%        |      | 240,396                   | 34%         |
| Transfers In                                             |          | 881,541     |    | -           |    | 881,541     |    | 881,542     |     | -          | (1)               | 100%        |      | 835,439                   | 6%          |
| Miscellaneous                                            |          | 103,887     |    | -           |    | 103,887     |    | 221,048     |     | -          | (117,161)         | 213%        | 5    | 230,865                   | -4%         |
| Park Fees                                                |          | 259,900     |    | -           |    | 259,900     |    | 295,933     |     | -          | (36,033)          | 114%        |      | 220,574                   | 34%         |
| Total Revenues                                           | \$       | 27,877,145  | \$ | 61,362      | \$ | 27,938,507  | \$ | 28,616,610  | \$  | -          | \$ (678,104)      | 102%        |      | \$ 28,141,603             | 2%          |
| EXPENDITURES                                             |          |             |    |             |    |             |    |             |     |            |                   |             |      |                           |             |
| Administration                                           | Ś        | 6.122.012   | Ś  | 1,131,293   | Ś  | 7,253,305   | Ś  | 7,313,509   | Ś   | 21,717     | \$ (81,921)       | 101%        | 4    | \$ 5.607.131              | 30%         |
| Police                                                   | Ŧ        | 4,742,276   | *  | 51,690      |    | 4,793,966   | •  | 4,120,406   | Ŧ   | 5,326      | 668,233           | 86%         |      | 4,583,920                 | -10%        |
| Fire/EMS                                                 |          | 7,675,378   |    | 242,457     |    | 7,917,835   |    | 7,792,147   |     | -,         | 125,688           | 98%         |      | 6,253,021                 | 25%         |
| Public Works                                             |          | 3,698,019   |    | 923,411     |    | 4,621,430   |    | 4,154,027   |     | 266,931    | 200,472           | 96%         |      | 4,206,080                 | -1%         |
| Community Services                                       |          | 3,951,808   |    | 314,194     |    | 4,266,002   |    | 4,062,220   |     | 26,902     | 176,879           | 96%         |      | 3,902,240                 | 4%          |
| Development Services                                     |          | 3,028,688   |    | 69,524      |    | 3,098,212   |    | 2,668,194   |     |            | 430,018           | 86%         |      | 2,393,744                 | 11%         |
| Engineering                                              |          | 1,236,308   |    | 289,451     |    | 1,525,759   |    | 1,187,743   |     | 92,054     | 245,962           | 84%         |      | 983,944                   | 21%         |
| Total Expenses                                           | Ś        | 30,454,489  | Ś  | 3,022,019   | Ś  | 33,476,508  | Ś  | 31,298,246  | Ś   | 412,931    |                   | 95%         |      | \$ 27,930,079             | 12%         |
| · · · · ·                                                | <u> </u> |             |    |             |    |             |    |             |     |            | ,                 |             |      |                           |             |
| REVENUE OVER (UNDER) EXPENDITURES                        | \$       | (2,577,344) | \$ | (2,960,658) | \$ | (5,538,002) | \$ | (2,681,636) |     |            |                   |             | 6    | \$ 211,523                |             |
| Beginning Fund Balance October 1-Unassigned/Unrestricted |          |             |    |             | \$ | 8,139,265   | \$ | 8,139,265   |     |            |                   |             |      | \$11,852,142              |             |
| Ending Fund Balance                                      |          |             |    | Ξ           | \$ | 2,601,263   | \$ | 5,457,629   | -   |            |                   |             |      | \$ 12,063,665             |             |